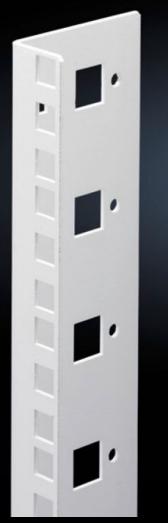

## DK 7507.721 - Mounting angles, 482.6 mm (19") for FlatBox

L-shaped bracket as 2nd attachment level

## **Features**

| Model No.                     | DK 7507.721                                                                                                                       |
|-------------------------------|-----------------------------------------------------------------------------------------------------------------------------------|
| Product description           | L-shaped bracket as 2nd attachment level                                                                                          |
| Material                      | Sheet steel, spray-finished                                                                                                       |
| Colour                        | RAL 7035                                                                                                                          |
| Supply includes               | Assembly parts for fast, tool-free assembly                                                                                       |
| Units                         | 21 U                                                                                                                              |
| Note                          | The 2nd attachment level should always be ordered in the same height as the basic enclosure Partial configuration is not possible |
| Packs of                      | 2 pc(s).                                                                                                                          |
| Net weight                    | 1.708                                                                                                                             |
| Gross weight                  | 1.907                                                                                                                             |
| PCF per pack (cradle-to-gate) | 7.3 kg CO2 eq (Cat B)                                                                                                             |
| Note on PCF category          | Category B: PCF value (cradle-to-gate) based on the product weight, approximately calculated and self-declared                    |
| Customs tariff number         | 73269098                                                                                                                          |
| EAN                           | 4028177551541                                                                                                                     |
| ETIM 9                        | EC002620                                                                                                                          |
| ECLASS 8.0                    | 27189261                                                                                                                          |
|                               |                                                                                                                                   |

## Tender text

© Rittal 2025

Mounting angles for 482.6 mm (19") components  $21~\mathrm{U}$ 

As second rear mounting level in the Rittal FlatBox enclosure system. The rear mounting angles are always to be installed at enclosure height, partial installation is not possible.