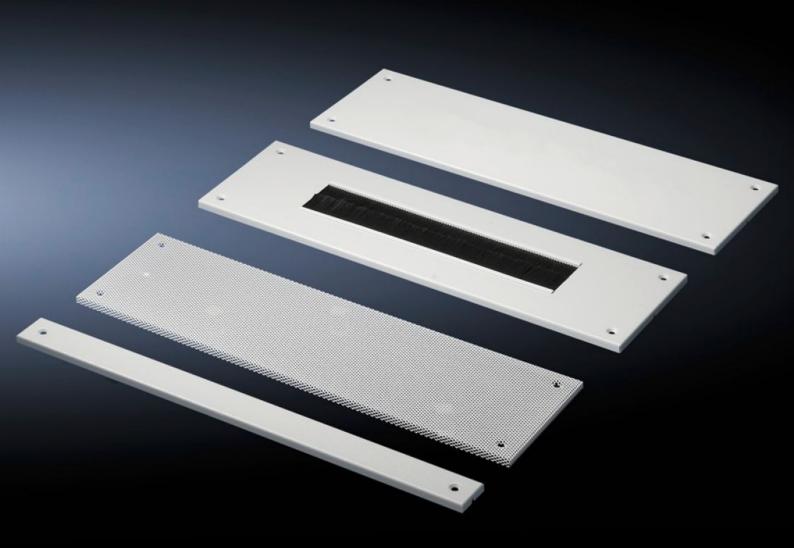

## TE 7526.785 - Module plates for TE

The base area of the TE may be varied as required using the module plates.

## **Features**

| Model No.           | TE 7526.785                                                                |
|---------------------|----------------------------------------------------------------------------|
| Design              | solid                                                                      |
| Product description | The base area of the TE may be varied as required using the module plates. |
| Applications        | Please note when selecting suitable gland plates:                          |
|                     | Enclosure width minus 150 mm                                               |
|                     | Enclosure depth minus 50 mm                                                |
| Material            | Sheet steel, zinc-plated                                                   |
| Supply includes     | Assembly parts                                                             |
| Note on Model No.   | Extended delivery times.                                                   |
| Dimensions          | Width: 650 mm                                                              |
|                     | Depth: 550 mm                                                              |
| To fit              | Enclosure type: TE                                                         |
|                     | Width: 800 mm                                                              |
| Packs of            | 1 pc(s).                                                                   |
| ETIM 9              | EC002620                                                                   |
| ECLASS 8.0          | 27189261                                                                   |
| ECLASS 8.0          | 27189261                                                                   |