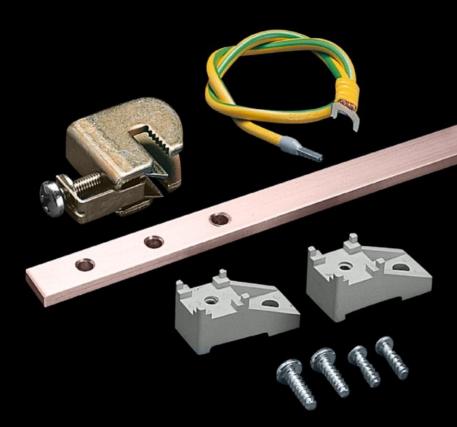

### DK 7542.000 - Earth rail, vertical for VX, VX IT

The supplied earth conductors facilitate star earthing of the cable clamp straps in the patch panels, the earth terminals are fully adjustable, current carrying capacity of rails approx. 200 A.

#### **Features**

| Model No.                    | DK 7542.000                                                                                                                                                                                                                                                                                             |
|------------------------------|---------------------------------------------------------------------------------------------------------------------------------------------------------------------------------------------------------------------------------------------------------------------------------------------------------|
| Product description          | Easily fitted to the 25 mm DIN pitch pattern of distributors or to the 482.6 mm (19") mounting angles. The supplied earth conductors facilitate star earthing of the cable clamp straps in the patch panels. The earth terminals are fully adjustable. Current carrying capacity of rail approx. 200 A. |
| Supply includes              | Earth rail made from E-Cu 57 to DIN EN 12 163, DIN EN 13 601, 15 x 5 mm 15 earthing leads 6 mm², L = 500 mm null Assembly parts                                                                                                                                                                         |
| Dimensions                   | Length: 745 mm                                                                                                                                                                                                                                                                                          |
| To fit                       | Enclosure type: VX<br>VX IT<br>TS<br>Height: 1,000 mm                                                                                                                                                                                                                                                   |
| Packs of                     | 1 pc(s).                                                                                                                                                                                                                                                                                                |
| Net weight                   | 1.455                                                                                                                                                                                                                                                                                                   |
| Gross weight                 | 1.655                                                                                                                                                                                                                                                                                                   |
| Copper weight (kg per piece) | 0.47                                                                                                                                                                                                                                                                                                    |
| Customs tariff number        | 74198090                                                                                                                                                                                                                                                                                                |
| EAN                          | 4028177131811                                                                                                                                                                                                                                                                                           |
| ETIM 9                       | EC000329                                                                                                                                                                                                                                                                                                |
| ECLASS 8.0                   | 27400605                                                                                                                                                                                                                                                                                                |
|                              |                                                                                                                                                                                                                                                                                                         |

#### Tender text

Earth rail for 1000 mm high network enclosures For the vertical installation in 1000 mm high network enclosures.

Earth rail made from E-Cu 57 (15 x 5 mm) to DIN 1759, DIN 40 500 is fitted to the 482.6 mm (19 inch) mounting angles or to the 25 mm DIN 43 660 pitch pattern of distributors. The supplied earth conductors facilitate star earthing of the cable clamp straps in the patch panels. The earth terminals are fully adjustable. Current carrying capacity of rail approx. 200 A.