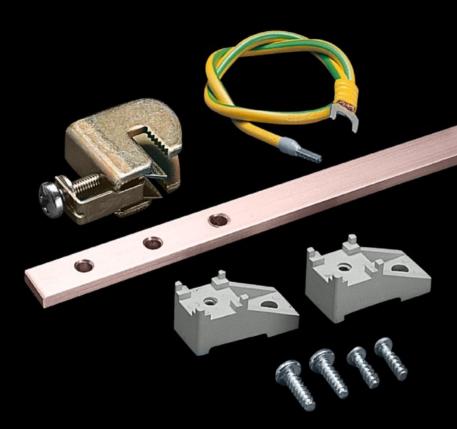

### DK 7544.000 - Earth rail, vertical for VX, VX IT

The supplied earth conductors facilitate star earthing of the cable clamp straps in the patch panels, the earth terminals are fully adjustable, current carrying capacity of rails approx. 200 A.

#### **Features**

| Model No.                    | DK 7544.000                                                                                                                                                                                                                                                                                             |
|------------------------------|---------------------------------------------------------------------------------------------------------------------------------------------------------------------------------------------------------------------------------------------------------------------------------------------------------|
| Product description          | Easily fitted to the 25 mm DIN pitch pattern of distributors or to the 482.6 mm (19") mounting angles. The supplied earth conductors facilitate star earthing of the cable clamp straps in the patch panels. The earth terminals are fully adjustable. Current carrying capacity of rail approx. 200 A. |
| Supply includes              | Earth rail made from E-Cu 57 to DIN EN 12 163, DIN EN 13 601, 15 x 5 mm null 15 earthing leads 6 mm², L = 500 mm Assembly parts                                                                                                                                                                         |
| Dimensions                   | Length: 1,145 mm                                                                                                                                                                                                                                                                                        |
| To fit                       | Enclosure type: VX<br>VX IT<br>TS<br>Height: 1,400 mm                                                                                                                                                                                                                                                   |
| Packs of                     | 1 pc(s).                                                                                                                                                                                                                                                                                                |
| Net weight                   | 2.017                                                                                                                                                                                                                                                                                                   |
| Gross weight                 | 2.217                                                                                                                                                                                                                                                                                                   |
| Copper weight (kg per piece) | 0.74                                                                                                                                                                                                                                                                                                    |
| Customs tariff number        | 74198090                                                                                                                                                                                                                                                                                                |
| EAN                          | 4028177131859                                                                                                                                                                                                                                                                                           |
| ETIM 9                       | EC000329                                                                                                                                                                                                                                                                                                |
| ECLASS 8.0                   | 27400605                                                                                                                                                                                                                                                                                                |

#### Tender text

Earth rail for 1400 mm high network enclosures For the vertical installation in 1400 mm high network enclosures.

Earth rail made from E-Cu 57 (15 x 5 mm) to DIN 1759, DIN 40 500 is fitted to the 482.6 mm (19 inch) mounting angles or to the 25 mm DIN 43 660 pitch pattern of distributors. The supplied earth conductors facilitate star earthing of the cable clamp straps in the patch panels. The earth terminals are fully adjustable. Current carrying capacity of rail approx. 200 A.