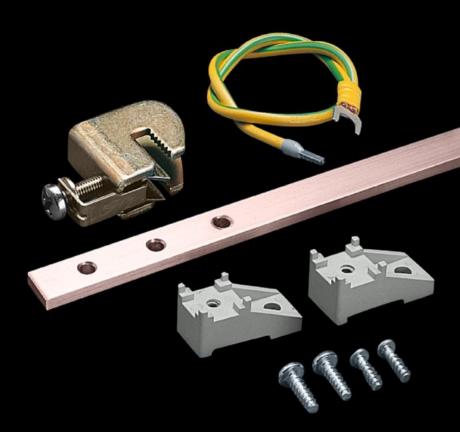

### DK 7546.000 - Earth rail, vertical for VX, VX IT

The supplied earth conductors facilitate star earthing of the cable clamp straps in the patch panels, the earth terminals are fully adjustable, current carrying capacity of rails approx. 200 A.

#### **Features**

| Model No.                    | DK 7546.000                                                                                                                                                                                                                                                                                             |
|------------------------------|---------------------------------------------------------------------------------------------------------------------------------------------------------------------------------------------------------------------------------------------------------------------------------------------------------|
| Product description          | Easily fitted to the 25 mm DIN pitch pattern of distributors or to the 482.6 mm (19") mounting angles. The supplied earth conductors facilitate star earthing of the cable clamp straps in the patch panels. The earth terminals are fully adjustable. Current carrying capacity of rail approx. 200 A. |
| Supply includes              | Earth rail made from E-Cu 57 to DIN EN 12 163, DIN EN 13 601, 15 x 5 mm null 15 earthing leads 6 mm², L = 500 mm Assembly parts                                                                                                                                                                         |
| Dimensions                   | Length: 1,545 mm                                                                                                                                                                                                                                                                                        |
| To fit                       | Enclosure type: VX<br>VX IT<br>TS<br>Height: 1,800 mm                                                                                                                                                                                                                                                   |
| Packs of                     | 1 pc(s).                                                                                                                                                                                                                                                                                                |
| Net weight                   | 2.457                                                                                                                                                                                                                                                                                                   |
| Gross weight                 | 2.657                                                                                                                                                                                                                                                                                                   |
| Copper weight (kg per piece) | 1.01                                                                                                                                                                                                                                                                                                    |
| Customs tariff number        | 74198090                                                                                                                                                                                                                                                                                                |
| EAN                          | 4028177131897                                                                                                                                                                                                                                                                                           |
| ETIM 9                       | EC000329                                                                                                                                                                                                                                                                                                |
| ECLASS 8.0                   | 27400605                                                                                                                                                                                                                                                                                                |
|                              |                                                                                                                                                                                                                                                                                                         |

#### Tender text

Earth rail for 1800 mm high network enclosures For the vertical installation in 1800 mm high network enclosures.

Earth rail made from E-Cu 57 (15 x 5 mm) to DIN 1759, DIN 40 500 is fitted to the 482.6 mm (19 inch) mounting angles or to the 25 mm DIN 43 660 pitch pattern of distributors. The supplied earth conductors facilitate star earthing of the cable clamp straps in the patch panels. The earth terminals are fully adjustable. Current carrying capacity of rail approx. 200 A.