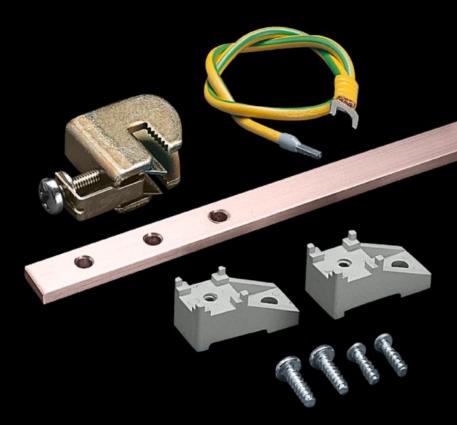

## DK 7548.000 - Earth rail, vertical for VX, VX IT

The supplied earth conductors facilitate star earthing of the cable clamp straps in the patch panels, the earth terminals are fully adjustable, current carrying capacity of rails approx. 200 A.

### **Features**

| Model No.             | DK 7548.000                                                                                                                                                                                                                                                                                             |
|-----------------------|---------------------------------------------------------------------------------------------------------------------------------------------------------------------------------------------------------------------------------------------------------------------------------------------------------|
| Product description   | Easily fitted to the 25 mm DIN pitch pattern of distributors or to the 482.6 mm (19") mounting angles. The supplied earth conductors facilitate star earthing of the cable clamp straps in the patch panels. The earth terminals are fully adjustable. Current carrying capacity of rail approx. 200 A. |
| Supply includes       | Earth rail made from E-Cu 57 to DIN EN 12 163, DIN EN 13 601, 15 x 5 mm null 15 earthing leads 6 mm², L = 500 mm Assembly parts                                                                                                                                                                         |
| Dimensions            | Length: 1,945 mm                                                                                                                                                                                                                                                                                        |
| To fit                | Enclosure type: VX<br>VX IT<br>TS<br>Height: 2,200 mm                                                                                                                                                                                                                                                   |
| Packs of              | 1 pc(s).                                                                                                                                                                                                                                                                                                |
| Net weight            | 2.407                                                                                                                                                                                                                                                                                                   |
| Gross weight          | 2.74                                                                                                                                                                                                                                                                                                    |
| Customs tariff number | 74198090                                                                                                                                                                                                                                                                                                |
| EAN                   | 4028177131934                                                                                                                                                                                                                                                                                           |
| ETIM 9                | EC000329                                                                                                                                                                                                                                                                                                |
| ECLASS 8.0            | 27400605                                                                                                                                                                                                                                                                                                |

#### Tender text

© Rittal 2025

Earth rail for 2200 mm high network enclosures For the vertical installation in 2200 mm high network enclosures.

Earth rail made from E-Cu 57 (15 x 5 mm) to DIN 1759, DIN 40 500 is fitted to the 482.6 mm (19 inch) mounting angles or to the 25 mm DIN 43 660 pitch pattern of distributors. The supplied earth conductors facilitate star earthing of the cable clamp straps

star earthing of the cable clamp straps in the patch panels. The earth terminals are fully adjustable.

Current carrying capacity of rail approx. 200 A.

For network enclosure H: 2200 mm

Length of earth rail: 1945 mm