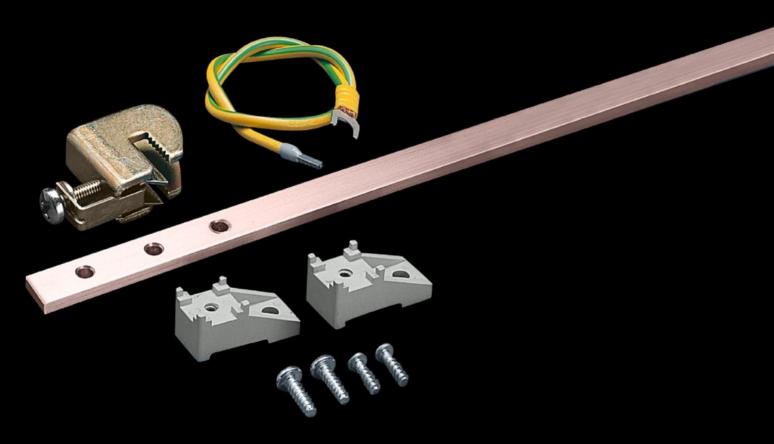

## DK 7549.000 - Extension kit for earth rail, vertical

For system-compatible expansion of the star earthing on the vertical potential equalisation rail.

## Features

| Model No.             | DK 7549.000                                                                                                                                                         |
|-----------------------|---------------------------------------------------------------------------------------------------------------------------------------------------------------------|
| Product description   | For system-compatible expansion of the star earthing on the vertical potential equalisation rail.                                                                   |
| Supply includes       | Earthing leads 6 mm2, L = 500 mm<br>Preassembled, with ring terminal and wire end ferrule<br>Conductor connection clamps 2.5 – 16 mm <sup>2</sup><br>Assembly parts |
| Packs of              | 10 pc(s).                                                                                                                                                           |
| Net weight            | 0.58                                                                                                                                                                |
| Gross weight          | 0.687                                                                                                                                                               |
| Customs tariff number | 73269098                                                                                                                                                            |
| EAN                   | 4028177187320                                                                                                                                                       |
| ETIM 9                | EC001503                                                                                                                                                            |
| ECLASS 8.0            | 27149219                                                                                                                                                            |

## Tender text

6 mm<sup>2</sup> earthing lead, 500 mm,

6 mm<sup>2</sup> earthing lead, pre-configured with ring terminal and wire end ferrule, L = 500 mm, with 2.5 -16 mm<sup>2</sup> earth terminals, includes assembly parts.