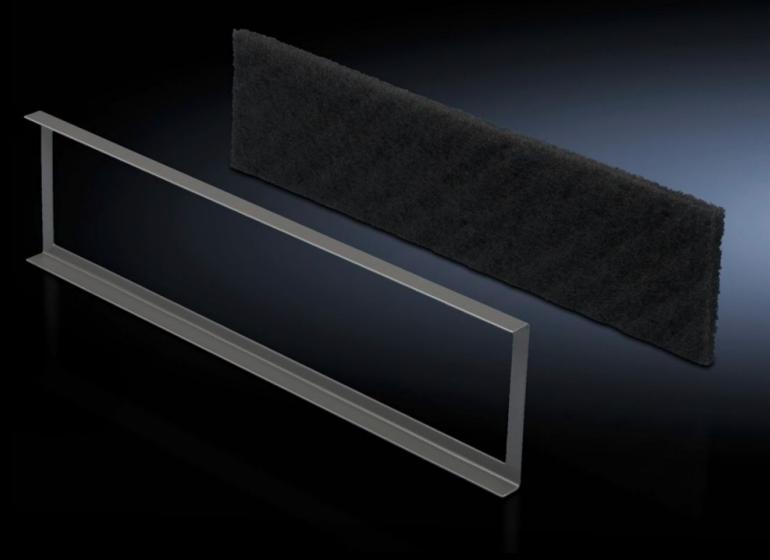

## DK 7561.500 - Filter mat for base/plinth component, vented and base/plinth component, vented, with designer trim panel

Mounting frame including filter mat for the base/plinth trim.

## **Features**

| Model No.             | DK 7561.500                                                                                                                                                                       |
|-----------------------|-----------------------------------------------------------------------------------------------------------------------------------------------------------------------------------|
| Product description   | To cover the trim panel in the base/plinth component. The mounting frame slides into position behind the filter mat in the base/plinth trim panel. Filter class G3 to DIN EN 779. |
| Supply includes       | Mounting frame                                                                                                                                                                    |
| To fit                | Width: 600 mm                                                                                                                                                                     |
| Packs of              | 1 pc(s).                                                                                                                                                                          |
| Net weight            | 0.23                                                                                                                                                                              |
| Gross weight          | 0.3                                                                                                                                                                               |
| Customs tariff number | 56039390                                                                                                                                                                          |
| EAN                   | 4028177221284                                                                                                                                                                     |
| ECLASS 8.0            | 27189272                                                                                                                                                                          |