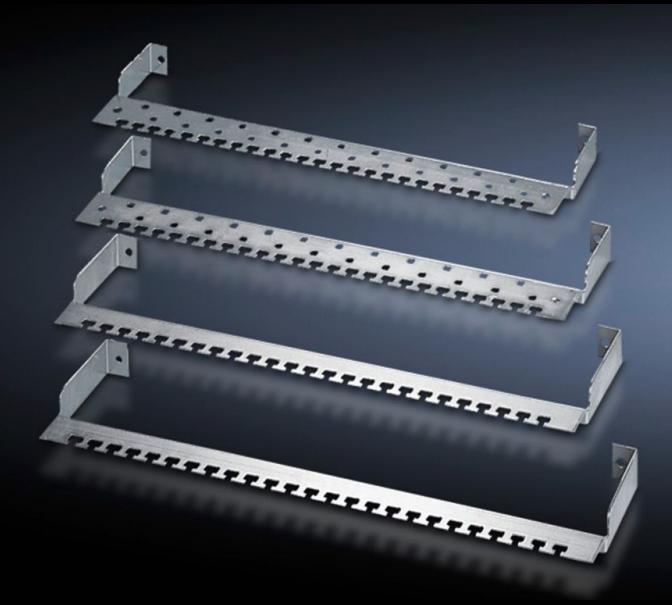

## DK 7610.000 - Cable clamp rail for patch panels

To provide strain relief of incoming or outgoing data cables, optionally available with spring brackets for accommodating and contacting the cable screen.

#### **Features**

| Model No.             | DK 7610.000                                                                                                                                                                                                                         |
|-----------------------|-------------------------------------------------------------------------------------------------------------------------------------------------------------------------------------------------------------------------------------|
| Design                | without cable screen contact                                                                                                                                                                                                        |
| Product description   | To provide strain relief of incoming or outgoing data cables.  Optionally available with spring brackets for accommodating and contacting the cable screen. Connection to the patch panel is by means of bolts on the panel itself. |
| Material              | Sheet steel, 2 mm, zinc-plated                                                                                                                                                                                                      |
| Supply includes       | Assembly parts                                                                                                                                                                                                                      |
| Packs of              | 1 pc(s).                                                                                                                                                                                                                            |
| Net weight            | 0.4                                                                                                                                                                                                                                 |
| Gross weight          | 0.481                                                                                                                                                                                                                               |
| Customs tariff number | 73269098                                                                                                                                                                                                                            |
| EAN                   | 4028177132504                                                                                                                                                                                                                       |
| ECLASS 8.0            | 27400604                                                                                                                                                                                                                            |