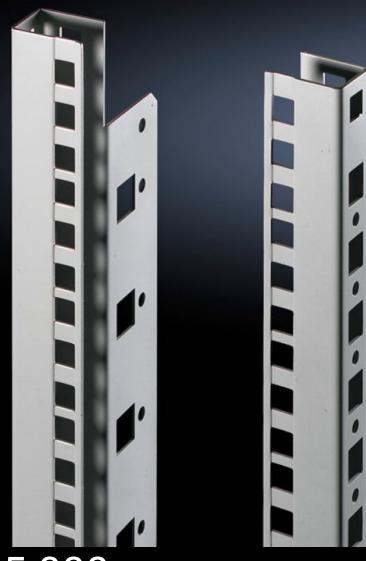

## DK 7685.000 - 482.6 mm (19") mounting angles for DK PS, CS New Basicgehäuse

For mounting 482.6 mm (19") components in Networking and Server Racks DK PS and in Outdoor enclosures CS New Basic

## **Features**

| Model No.               | DK 7685.000                                                                                                                                                                                                                                      |
|-------------------------|--------------------------------------------------------------------------------------------------------------------------------------------------------------------------------------------------------------------------------------------------|
| Product description     | For mounting 482.6 mm (19") components in DK PS network and server enclosures and in CS New Basic outdoor enclosures. The mounting angles are depth-adjustable on a 25 mm pitch pattern. A depth stay is required to attach the mounting angles. |
| Material                | Sheet steel                                                                                                                                                                                                                                      |
| Surface finish          | Zinc-plated                                                                                                                                                                                                                                      |
| Supply includes         | Assembly parts                                                                                                                                                                                                                                   |
| Units                   | 15 U                                                                                                                                                                                                                                             |
| Installation dimensions | Installation depth for components: 482.6 mm Installation width for components: 19"                                                                                                                                                               |
| To fit                  | Enclosure type: CS basic enclosures  DK PS  Height: = 800 mm                                                                                                                                                                                     |
| Packs of                | 2 pc(s).                                                                                                                                                                                                                                         |
| Net weight              | 1.494                                                                                                                                                                                                                                            |
| Gross weight            | 1.694                                                                                                                                                                                                                                            |
| Customs tariff number   | 73269098                                                                                                                                                                                                                                         |
| EAN                     | 4028177133303                                                                                                                                                                                                                                    |
| ETIM 9                  | EC002620                                                                                                                                                                                                                                         |
| ECLASS 8.0              | 27189261                                                                                                                                                                                                                                         |