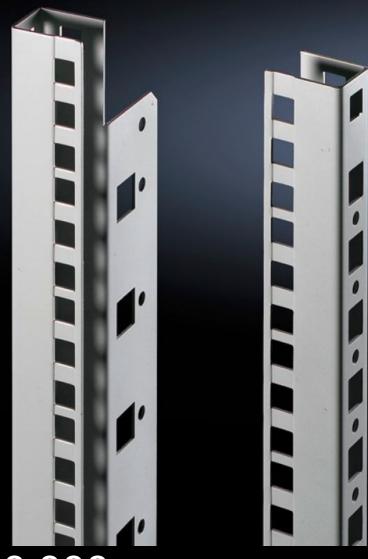

## DK 7690.000 - 482.6 mm (19") mounting angles for DK PS, CS New Basicgehäuse

For mounting 482.6 mm (19") components in Networking and Server Racks DK PS and in Outdoor enclosures CS New Basic

## **Features**

| Model No.               | DK 7690.000                                                                                                                                                                                                                                      |
|-------------------------|--------------------------------------------------------------------------------------------------------------------------------------------------------------------------------------------------------------------------------------------------|
| Product description     | For mounting 482.6 mm (19") components in DK PS network and server enclosures and in CS New Basic outdoor enclosures. The mounting angles are depth-adjustable on a 25 mm pitch pattern. A depth stay is required to attach the mounting angles. |
| Material                | Sheet steel                                                                                                                                                                                                                                      |
| Surface finish          | Zinc-plated                                                                                                                                                                                                                                      |
| Supply includes         | Assembly parts                                                                                                                                                                                                                                   |
| Units                   | 33 U                                                                                                                                                                                                                                             |
| Installation dimensions | Installation depth for components: 482.6 mm Installation width for components: 19"                                                                                                                                                               |
| To fit                  | Enclosure type: DK PS<br>Height: = 1,600 mm                                                                                                                                                                                                      |
| Packs of                | 2 pc(s).                                                                                                                                                                                                                                         |
| Net weight              | 3.394                                                                                                                                                                                                                                            |
| Gross weight            | 3.594                                                                                                                                                                                                                                            |
| Customs tariff number   | 73269098                                                                                                                                                                                                                                         |
| EAN                     | 4028177133389                                                                                                                                                                                                                                    |
| ETIM 9                  | EC002620                                                                                                                                                                                                                                         |
| ECLASS 8.0              | 27189261                                                                                                                                                                                                                                         |
|                         |                                                                                                                                                                                                                                                  |