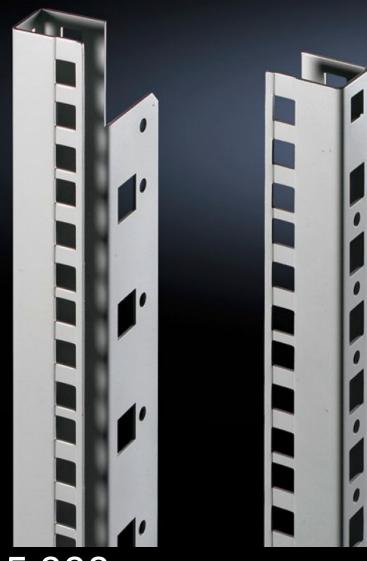

## DK 7695.000 - 482.6 mm (19") mounting angles for DK PS, CS New Basicgehäuse

For mounting 482.6 mm (19") components in Networking and Server Racks DK PS and in Outdoor enclosures CS New Basic

## **Features**

| Model No.               | DK 7695.000                                                                                                                                                                                                                                      |
|-------------------------|--------------------------------------------------------------------------------------------------------------------------------------------------------------------------------------------------------------------------------------------------|
| Product description     | For mounting 482.6 mm (19") components in DK PS network and server enclosures and in CS New Basic outdoor enclosures. The mounting angles are depth-adjustable on a 25 mm pitch pattern. A depth stay is required to attach the mounting angles. |
| Material                | Sheet steel                                                                                                                                                                                                                                      |
| Surface finish          | Zinc-plated                                                                                                                                                                                                                                      |
| Supply includes         | Assembly parts                                                                                                                                                                                                                                   |
| Units                   | 47 U                                                                                                                                                                                                                                             |
| Installation dimensions | Installation depth for components: 482.6 mm Installation width for components: 19"                                                                                                                                                               |
| To fit                  | Enclosure type: DK PS<br>Height: = 2,200 mm                                                                                                                                                                                                      |
| Packs of                | 2 pc(s).                                                                                                                                                                                                                                         |
| Net weight              | 4.9                                                                                                                                                                                                                                              |
| Customs tariff number   | 73269098                                                                                                                                                                                                                                         |
| EAN                     | 4028177133488                                                                                                                                                                                                                                    |
| ETIM 9                  | EC002620                                                                                                                                                                                                                                         |
| ECLASS 8.0              | 27189261                                                                                                                                                                                                                                         |