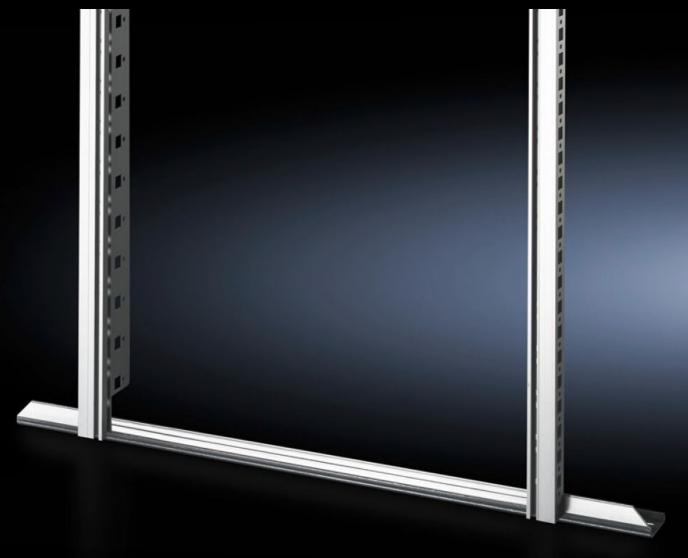

# DK 7696.000 - Installation bracket for 482.6 mm (19") mounting angles

Required for the attachment of mounting angles 482.6 mm (19").

### Tender text

482.6 mm (19") bracket for 600 mm wide network enclosures

Mounting bracket for installing mounting angles in U pitch pattern or T-slot mounting angles in 600 mm wide network enclosures.

Material: 3 mm steel sheet, 2 x folded