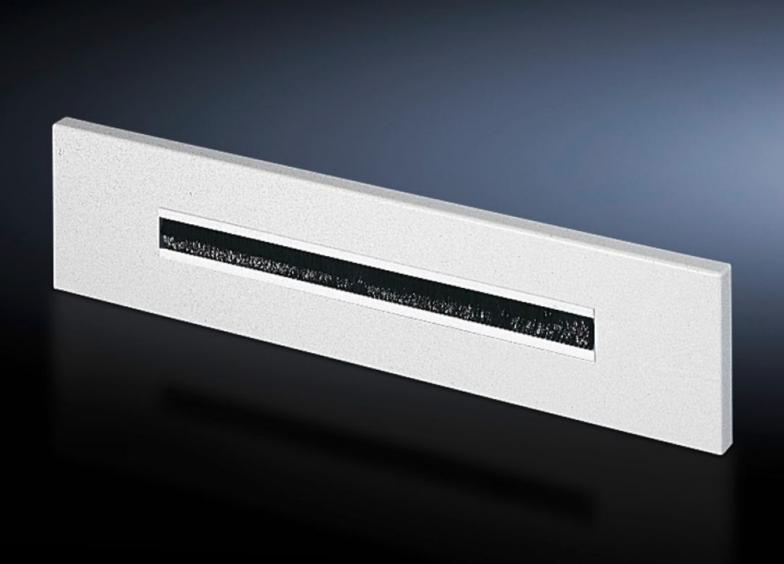

## EL 7705.035 - Gland plate with brush insert for EL

Folded gland plate with foamed-in seal and plastic brush inserts for simple cable entry.

## **Features**

| Model No.                     | EL 7705.035                                                                                                    |
|-------------------------------|----------------------------------------------------------------------------------------------------------------|
| Product description           | Folded gland plate with foamed-in seal and plastic brush inserts for simple cable entry.                       |
| Material                      | Sheet steel, 1.5 mm                                                                                            |
| Colour                        | RAL 7035                                                                                                       |
| Dimensions                    | Width: 599 mm<br>Depth: 133.5 mm                                                                               |
| Packs of                      | 1 pc(s).                                                                                                       |
| Net weight                    | 1.06                                                                                                           |
| Gross weight                  | 1.36                                                                                                           |
| PCF per pack (cradle-to-gate) | 6.5 kg CO2 eq (Cat B)                                                                                          |
| Note on PCF category          | Category B: PCF value (cradle-to-gate) based on the product weight, approximately calculated and self-declared |
| Customs tariff number         | 73269098                                                                                                       |
| EAN                           | 4028177166073                                                                                                  |
| ETIM 9                        | EC000211                                                                                                       |
| ECLASS 8.0                    | 27142421                                                                                                       |