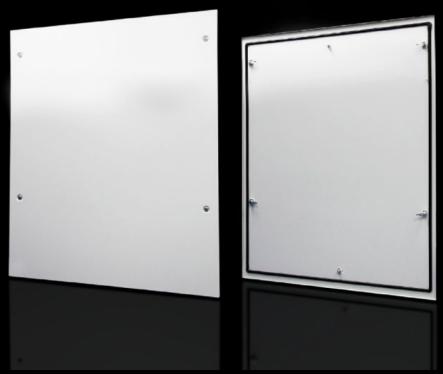

## DK 7824.120 - Side panel, lockable for TS, TS IT

Side panel, lockable, sheet steel, for TS.

#### **Features**

| Model No.             | DK 7824.120                                                                                     |
|-----------------------|-------------------------------------------------------------------------------------------------|
| Product description   | Simply locate from above. Lock with security lock no. 3524 E. Earthing bolt with contact track. |
| Material              | Sheet steel                                                                                     |
| Surface finish        | Spray-finished                                                                                  |
| Colour                | RAL 7035                                                                                        |
| Supply includes       | 2 side panels each with 4 security locks no. 3524 E                                             |
| To fit                | Enclosure type: TS<br>TS IT<br>Height: 1,200 mm<br>Depth: 1,000 mm                              |
| Basic material        | Sheet steel                                                                                     |
| Packs of              | 2 pc(s).                                                                                        |
| Net weight            | 28.6                                                                                            |
| Gross weight          | 29.8                                                                                            |
| Customs tariff number | 94039910                                                                                        |
| EAN                   | 4028177330672                                                                                   |
| E-Number Sweden       | E7239565                                                                                        |
| ETIM 9                | EC002524                                                                                        |
|                       |                                                                                                 |