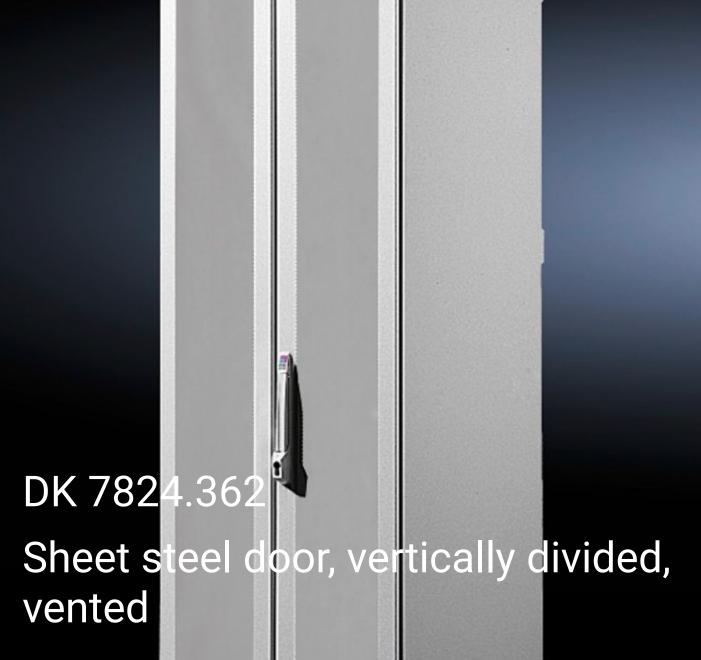

## DK 7824.362 - Sheet steel door, vertically divided, vented for DK-TS

To replace existing doors. Thanks to the minimal rotation radius of the individual doors, the distance between individual bayed enclosure suites may be reduced.

## Features

| Model No.                               | DK 7824.362                                                                                                                                                                                                                                                                                                                                                                                                                     |
|-----------------------------------------|---------------------------------------------------------------------------------------------------------------------------------------------------------------------------------------------------------------------------------------------------------------------------------------------------------------------------------------------------------------------------------------------------------------------------------|
| Product description                     | With 130° hinges and locking rod, including comfort handle for<br>profile half-cylinders with security lock no. 3524 E. Thanks to the<br>minimal rotation radius of the individual doors, the distance<br>between individual bayed enclosure suites may be reduced. The<br>extensive door perforations additionally support climate control of<br>the installed equipment. Perforated surface with air inlet openings ><br>78%. |
| Material                                | Sheet steel                                                                                                                                                                                                                                                                                                                                                                                                                     |
| Supply includes                         | Assembly parts                                                                                                                                                                                                                                                                                                                                                                                                                  |
| IP protection category to IEC 60<br>529 | IP 20                                                                                                                                                                                                                                                                                                                                                                                                                           |
| To fit                                  | Enclosure type: DK-TS<br>Width: 600 mm<br>Height: 2,200 mm                                                                                                                                                                                                                                                                                                                                                                      |
| Packs of                                | 1 pc(s).                                                                                                                                                                                                                                                                                                                                                                                                                        |
| Net weight                              | 24.7                                                                                                                                                                                                                                                                                                                                                                                                                            |
| Gross weight                            | 25.4                                                                                                                                                                                                                                                                                                                                                                                                                            |
| Customs tariff number                   | 94039910                                                                                                                                                                                                                                                                                                                                                                                                                        |
| EAN                                     | 4028177302792                                                                                                                                                                                                                                                                                                                                                                                                                   |
| ETIM 9                                  | EC000747                                                                                                                                                                                                                                                                                                                                                                                                                        |
| ECLASS 8.0                              | 27182204                                                                                                                                                                                                                                                                                                                                                                                                                        |