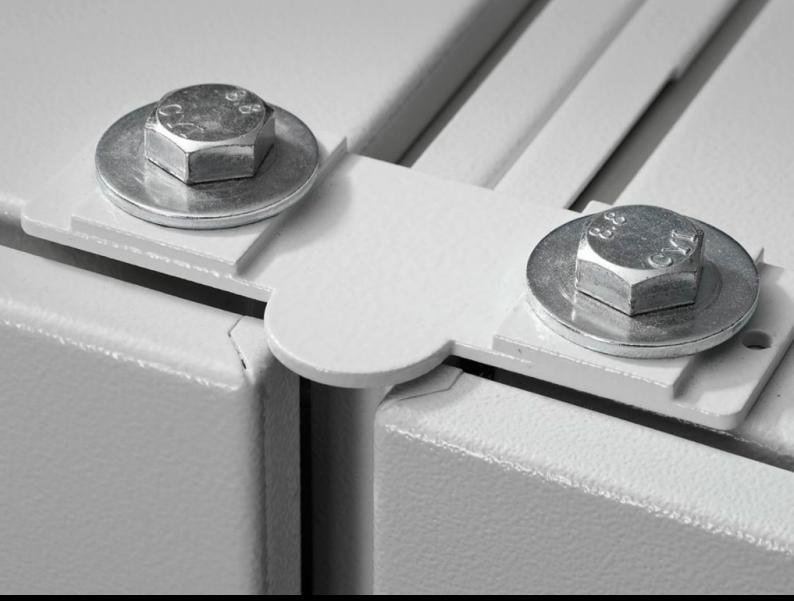

## TS 7824.540 - Baying connector, external, 9 mm for VX, VX IT, TS IT/TS IT with side panels

For retrospective baying of enclosures with screw-fastened or lockable side panels.

#### **Features**

| Model No.                     | TS 7824.540                                                                                                    |
|-------------------------------|----------------------------------------------------------------------------------------------------------------|
| Product description           | For retrospective baying of enclosures with screw-fastened or lockable side panels.                            |
| Material                      | Sheet steel                                                                                                    |
| Colour                        | RAL 7035                                                                                                       |
| Supply includes               | Assembly parts                                                                                                 |
| Packs of                      | 4 pc(s).                                                                                                       |
| Net weight                    | 0.92                                                                                                           |
| PCF per pack (cradle-to-gate) | 14.2 kg CO2 eq (Cat B)                                                                                         |
| Note on PCF category          | Category B: PCF value (cradle-to-gate) based on the product weight, approximately calculated and self-declared |
| Customs tariff number         | 73269098                                                                                                       |
| EAN                           | 4028177345461                                                                                                  |
| ETIM 9                        | EC002622                                                                                                       |
| ECLASS 8.0                    | 27189263                                                                                                       |
|                               |                                                                                                                |

### Tender text

Baying connector, external, 9 mm

For retro-baying of enclosures with side panels.

For VX, VX IT, TS IT/TS IT with side panels.

Material: Sheet steel, spray finished in RAL 7035

© Rittal 2025 3