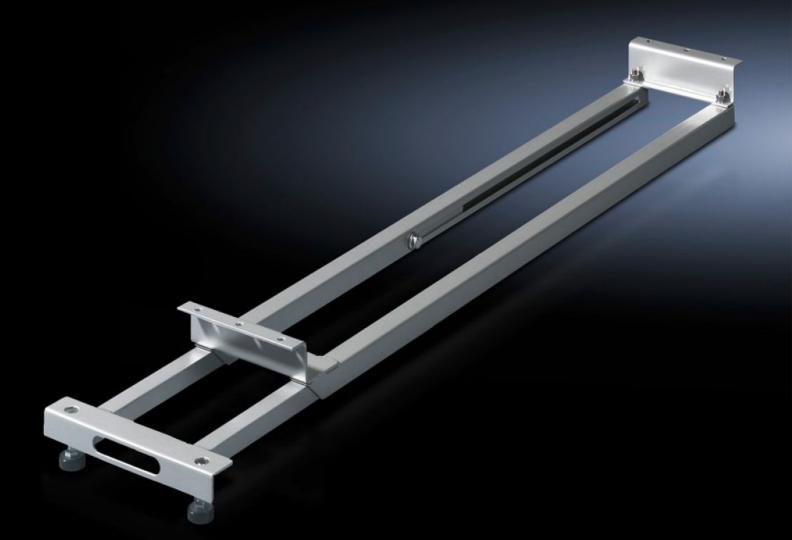

## DK 7825.260 - Stabilisation for TS IT

Stabiliser for TS server enclosures, the pull-out stabiliser is quickly and easily retrofitted to the lower frame of the server racks and only extended when necessary.

## Features

| Model No.              | DK 7825.260                                                                                                                       |
|------------------------|-----------------------------------------------------------------------------------------------------------------------------------|
| Product description    | The pull-out stabiliser is quickly and easily retrofitted to the lower frame of the TS IT racks and only extended when necessary. |
| Material               | Sheet steel                                                                                                                       |
| Surface finish         | Zinc-plated                                                                                                                       |
| Supply includes        | Assembly parts                                                                                                                    |
| Note                   | The stabiliser cannot be used together with base plates, base frames or base/plinths.                                             |
| Load capacity (static) | 150 kg                                                                                                                            |
| Note on Model No.      | Extended delivery times.                                                                                                          |
| To fit                 | Depth: 1,200 mm                                                                                                                   |
| Suitable for depth     | 1,200 mm                                                                                                                          |
| Packs of               | 1 pc(s).                                                                                                                          |
| Net weight             | 7.838                                                                                                                             |
| Gross weight           | 8.25                                                                                                                              |
| Customs tariff number  | 73269098                                                                                                                          |
| EAN                    | 4028177517578                                                                                                                     |
|                        |                                                                                                                                   |