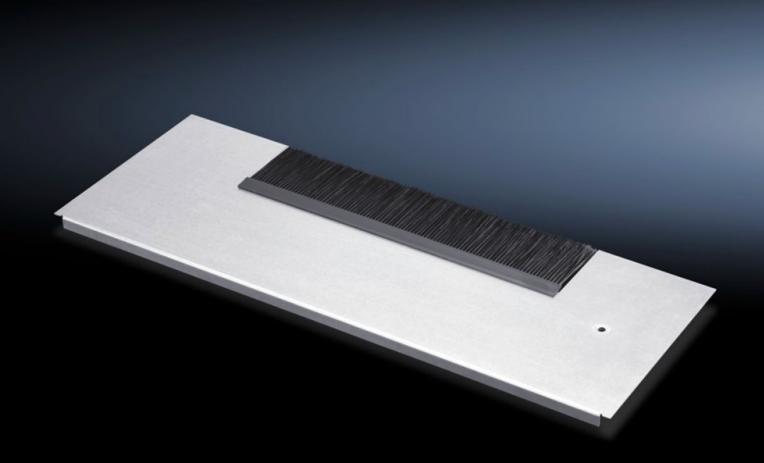

## DK 7825.361 - Gland plate modules for cable entry for TS IT, TS, SE, TX CableNet

Gland plate modules for cable entry, for TS, TS-IT, SE for use in the base frame of the network enclosure. Used in exchange for an existing gland plate of the same depth.

#### **Features**

| Model No.             | DK 7825.361                                                      |
|-----------------------|------------------------------------------------------------------|
| Product description   | For simple, sealed cable entry.                                  |
| Material              | Module plate: Sheet steel                                        |
|                       | Brush strip: Plastic, UL 94 HB, halogen-free                     |
| Surface finish        | Zinc-plated                                                      |
| Note                  | Several gland module plates need to be combined to close off the |
|                       | base completely in the TS-IT                                     |
| Dimensions            | Depth: 237.5 mm                                                  |
| To fit                | Enclosure type: TS IT                                            |
|                       | TS                                                               |
|                       | VX SE                                                            |
|                       | TX CableNet                                                      |
|                       | Width: 600 mm                                                    |
| Packs of              | 1 pc(s).                                                         |
| Net weight            | 1.092                                                            |
| Gross weight          | 1.24                                                             |
| Customs tariff number | 73269098                                                         |
| EAN                   | 4028177233331                                                    |
| ETIM 9                | EC002620                                                         |
| ECLASS 8.0            | 27189261                                                         |
|                       |                                                                  |

### Tender text

© Rittal 2025 2

Gland plate module, vented

For W: 600 mm, Depth: 237,5 mm

For TS, TS IT, SE, TX CableNet

For cable entry with brush Module plate: Sheet steel

Brush strip: UL 94-HB, halogen-free