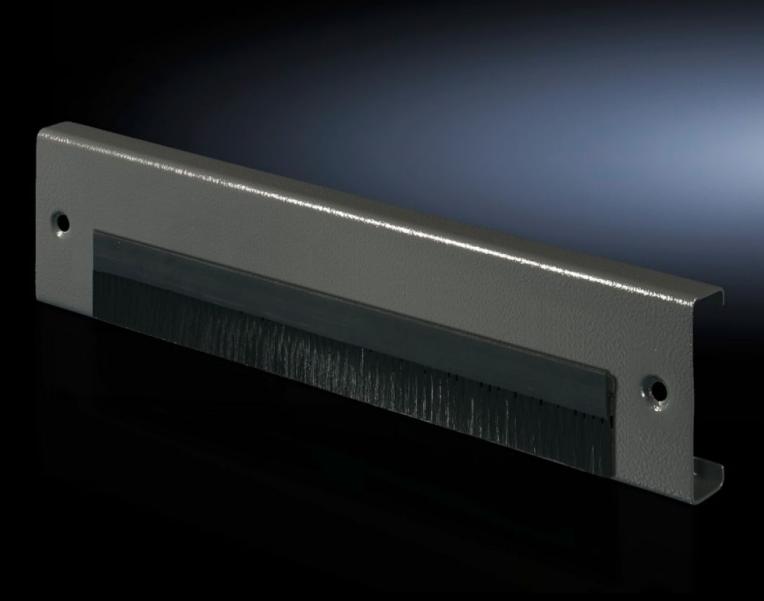

## TS 7825.607 - Base/plinth trim with brush strip for base/ plinth TS

Base/plinth trim panels with brush strip.

## **Features**

| Model No.                 | TS 7825.607                                                                                                                                                                                                                                           |
|---------------------------|-------------------------------------------------------------------------------------------------------------------------------------------------------------------------------------------------------------------------------------------------------|
| Product description       | To supplement the modular base/plinth concept. May also be exchanged retrospectively for the front or rear trim panel of base/plinth components 100 or 200 mm high. Open on one side for retrospective mounting if cables have already been inserted. |
| Material                  | Sheet steel                                                                                                                                                                                                                                           |
| Surface finish            | Spray-finished                                                                                                                                                                                                                                        |
| Colour                    | RAL 7035                                                                                                                                                                                                                                              |
| Dimensions                | Height: 100 mm                                                                                                                                                                                                                                        |
| Suitable for plinth width | 600 mm                                                                                                                                                                                                                                                |
| Packs of                  | 1 pc(s).                                                                                                                                                                                                                                              |
| Net weight                | 1.95                                                                                                                                                                                                                                                  |
| Gross weight              | 2.15                                                                                                                                                                                                                                                  |
| EAN                       | 4028177520578                                                                                                                                                                                                                                         |
| ECLASS 8.0                | 27189260                                                                                                                                                                                                                                              |