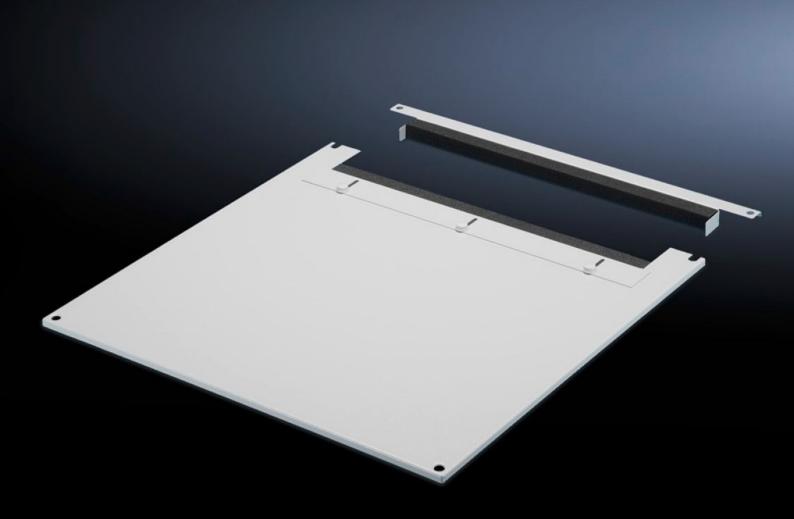

# TS 7826.245 - Roof plate for cable entry, two-piece for VX, VX IT, TS, TS IT

The two-piece design allows easy retro-fitting, by simply removing the front part of the plate for retrospective cable entry.

### Features

| Model No.             | TS 7826.245                                                                                                                                                                                                                                                                                                                                                              |
|-----------------------|--------------------------------------------------------------------------------------------------------------------------------------------------------------------------------------------------------------------------------------------------------------------------------------------------------------------------------------------------------------------------|
| Product description   | In exchange for the standard roof. Equipped with a sliding angular<br>bracket in the rear section. Rubber cable clamp strip on both sides<br>for attaching cable bundles and bunched cables. Due to the<br>symmetrical design of the frame, side cable entry can also be<br>achieved by rotating the roof plate. The two-piece design allows<br>convenient retrofitting. |
| Material              | Sheet steel                                                                                                                                                                                                                                                                                                                                                              |
| Colour                | RAL 7035                                                                                                                                                                                                                                                                                                                                                                 |
| To fit                | Width: 1,200 mm<br>Depth: 400 mm                                                                                                                                                                                                                                                                                                                                         |
| Packs of              | 1 pc(s).                                                                                                                                                                                                                                                                                                                                                                 |
| Net weight            | 7.235                                                                                                                                                                                                                                                                                                                                                                    |
| Gross weight          | 7.616                                                                                                                                                                                                                                                                                                                                                                    |
| Customs tariff number | 73269098                                                                                                                                                                                                                                                                                                                                                                 |
| EAN                   | 4028177402331                                                                                                                                                                                                                                                                                                                                                            |
| ETIM 9                | EC000744                                                                                                                                                                                                                                                                                                                                                                 |
| ECLASS 8.0            | 27182405                                                                                                                                                                                                                                                                                                                                                                 |