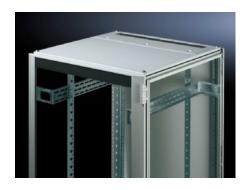

# TS 7826.665 - Roof plate for cable entry, two-piece for VX, VX IT, TS, TS IT

The two-piece design allows easy retro-fitting, by simply removing the front part of the plate for retrospective cable entry.

#### **Features**

| Model No.             | TS 7826.665                                                                                                                                                                                                                                                                                                                                               |
|-----------------------|-----------------------------------------------------------------------------------------------------------------------------------------------------------------------------------------------------------------------------------------------------------------------------------------------------------------------------------------------------------|
| Product description   | In exchange for the standard roof. Equipped with a sliding angular bracket in the rear section. Rubber cable clamp strip on both sides for attaching cable bundles and bunched cables. Due to the symmetrical design of the frame, side cable entry can also be achieved by rotating the roof plate. The two-piece design allows convenient retrofitting. |
| Material              | Sheet steel                                                                                                                                                                                                                                                                                                                                               |
| Colour                | RAL 7035                                                                                                                                                                                                                                                                                                                                                  |
| To fit                | Width: 600 mm<br>Depth: 600 mm                                                                                                                                                                                                                                                                                                                            |
| Packs of              | 1 pc(s).                                                                                                                                                                                                                                                                                                                                                  |
| Net weight            | 5.136                                                                                                                                                                                                                                                                                                                                                     |
| Gross weight          | 5.38                                                                                                                                                                                                                                                                                                                                                      |
| Customs tariff number | 94039910                                                                                                                                                                                                                                                                                                                                                  |
| EAN                   | 4028177390225                                                                                                                                                                                                                                                                                                                                             |
| E-Number Sweden       | E7239737                                                                                                                                                                                                                                                                                                                                                  |
| ETIM 9                | EC000744                                                                                                                                                                                                                                                                                                                                                  |