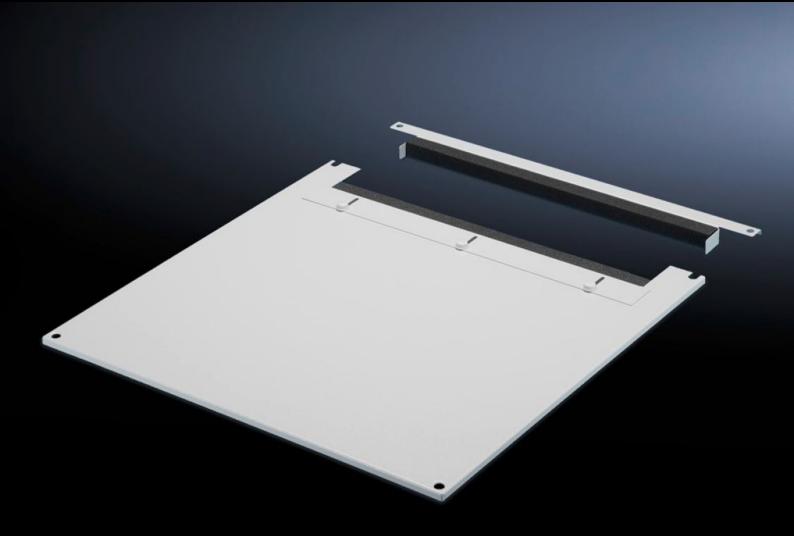

# TS 7826.665 - Roof plate for cable entry, two-piece for VX, VX IT, TS, TS IT

The two-piece design allows easy retro-fitting, by simply removing the front part of the plate for retrospective cable entry.

#### **Features**

| Model No.             | TS 7826.665                                                                                                                                                                                                                                                                                                                                               |
|-----------------------|-----------------------------------------------------------------------------------------------------------------------------------------------------------------------------------------------------------------------------------------------------------------------------------------------------------------------------------------------------------|
| Product description   | In exchange for the standard roof. Equipped with a sliding angular bracket in the rear section. Rubber cable clamp strip on both sides for attaching cable bundles and bunched cables. Due to the symmetrical design of the frame, side cable entry can also be achieved by rotating the roof plate. The two-piece design allows convenient retrofitting. |
| Material              | Sheet steel                                                                                                                                                                                                                                                                                                                                               |
| Colour                | RAL 7035                                                                                                                                                                                                                                                                                                                                                  |
| To fit                | Width: 600 mm<br>Depth: 600 mm                                                                                                                                                                                                                                                                                                                            |
| Packs of              | 1 pc(s).                                                                                                                                                                                                                                                                                                                                                  |
| Net weight            | 5.136                                                                                                                                                                                                                                                                                                                                                     |
| Gross weight          | 5.38                                                                                                                                                                                                                                                                                                                                                      |
| Customs tariff number | 94039910                                                                                                                                                                                                                                                                                                                                                  |
| EAN                   | 4028177390225                                                                                                                                                                                                                                                                                                                                             |
| E-Number Sweden       | E7239737                                                                                                                                                                                                                                                                                                                                                  |
| ETIM 9                | EC000744                                                                                                                                                                                                                                                                                                                                                  |