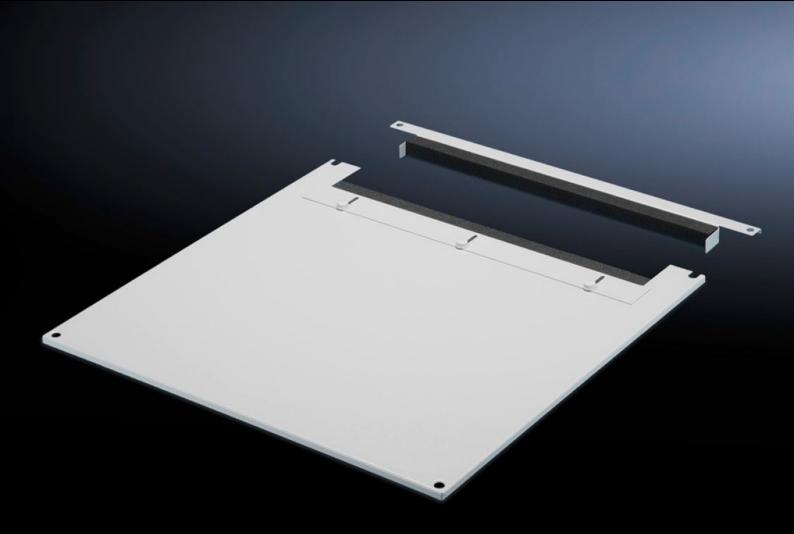

# TS 7826.685 - Roof plate for cable entry, two-piece for VX, VX IT, TS, TS IT

The two-piece design allows easy retro-fitting, by simply removing the front part of the plate for retrospective cable entry.

#### **Features**

| Model No.             | TS 7826.685                                                                                                                                                                                                                                                                                                                                               |
|-----------------------|-----------------------------------------------------------------------------------------------------------------------------------------------------------------------------------------------------------------------------------------------------------------------------------------------------------------------------------------------------------|
| Product description   | In exchange for the standard roof. Equipped with a sliding angular bracket in the rear section. Rubber cable clamp strip on both sides for attaching cable bundles and bunched cables. Due to the symmetrical design of the frame, side cable entry can also be achieved by rotating the roof plate. The two-piece design allows convenient retrofitting. |
| Material              | Sheet steel                                                                                                                                                                                                                                                                                                                                               |
| Colour                | RAL 7035                                                                                                                                                                                                                                                                                                                                                  |
| To fit                | Width: 600 mm<br>Depth: 800 mm                                                                                                                                                                                                                                                                                                                            |
| Packs of              | 1 pc(s).                                                                                                                                                                                                                                                                                                                                                  |
| Net weight            | 6.745                                                                                                                                                                                                                                                                                                                                                     |
| Gross weight          | 7.1                                                                                                                                                                                                                                                                                                                                                       |
| Customs tariff number | 73269098                                                                                                                                                                                                                                                                                                                                                  |
| EAN                   | 4028177345331                                                                                                                                                                                                                                                                                                                                             |
| E-Number Sweden       | E7239738                                                                                                                                                                                                                                                                                                                                                  |
| ETIM 9                | EC000744                                                                                                                                                                                                                                                                                                                                                  |