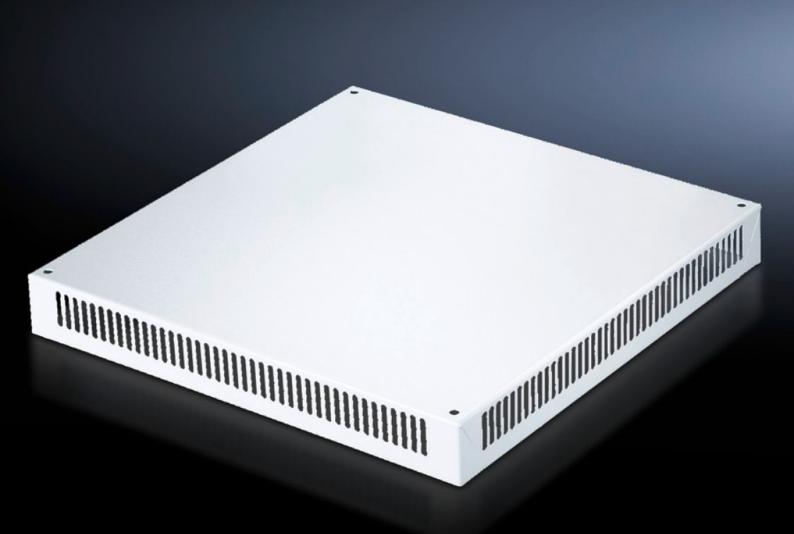

## DK 7826.768 - Roof plate, vented for TS, TS IT

In exchange for the standard roof, with and without cable entry.

#### **Features**

| Model No.             | DK 7826.768                                                                                                                                                                        |
|-----------------------|------------------------------------------------------------------------------------------------------------------------------------------------------------------------------------|
| Design                | One-piece without cable entry                                                                                                                                                      |
| Product description   | In exchange for the standard roof. 72 mm high roof plate, all-round vent slots, clamp strip for cable entry. The two-piece design with cable entry allows convenient retrofitting. |
| Material              | Sheet steel                                                                                                                                                                        |
| Colour                | RAL 7035                                                                                                                                                                           |
| To fit                | Enclosure type: TS TS IT Width: 600 mm Depth: 800 mm                                                                                                                               |
| Packs of              | 1 pc(s).                                                                                                                                                                           |
| Net weight            | 7.002                                                                                                                                                                              |
| Gross weight          | 7.37                                                                                                                                                                               |
| Customs tariff number | 73269098                                                                                                                                                                           |
| EAN                   | 4028177345591                                                                                                                                                                      |
| ETIM 9                | EC000744                                                                                                                                                                           |
| ECLASS 8.0            | 27182405                                                                                                                                                                           |
|                       |                                                                                                                                                                                    |