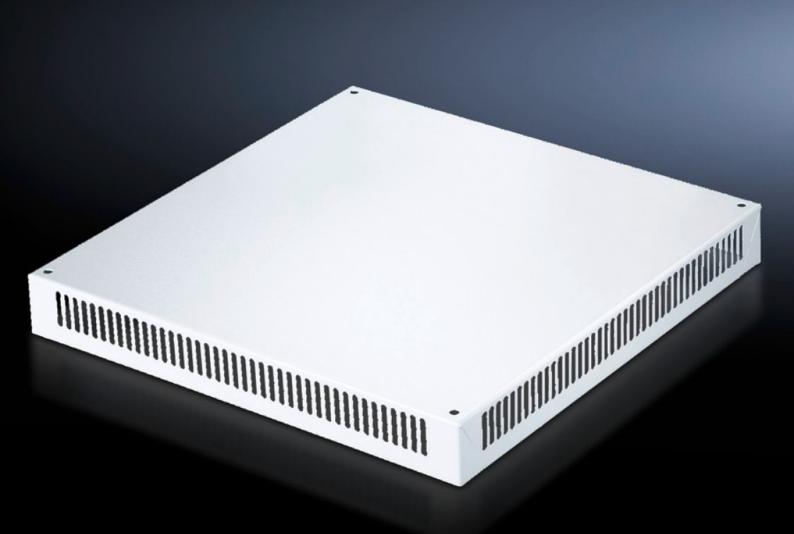

# DK 7826.780 - Roof plate, vented for TS, TS IT

In exchange for the standard roof, with and without cable entry.

#### **Features**

| Model No.             | DK 7826.780                                                                                                                                                                        |
|-----------------------|------------------------------------------------------------------------------------------------------------------------------------------------------------------------------------|
| Design                | One-piece without cable entry                                                                                                                                                      |
| Product description   | In exchange for the standard roof. 72 mm high roof plate, all-round vent slots, clamp strip for cable entry. The two-piece design with cable entry allows convenient retrofitting. |
| Material              | Sheet steel                                                                                                                                                                        |
| Colour                | RAL 7035                                                                                                                                                                           |
| To fit                | Enclosure type: TS TS IT Width: 800 mm Depth: 1,000 mm                                                                                                                             |
| Packs of              | 1 pc(s).                                                                                                                                                                           |
| Net weight            | 12.564                                                                                                                                                                             |
| Gross weight          | 13.225                                                                                                                                                                             |
| Customs tariff number | 73269098                                                                                                                                                                           |
| EAN                   | 4028177345652                                                                                                                                                                      |
| ETIM 9                | EC000744                                                                                                                                                                           |
| ECLASS 8.0            | 27182405                                                                                                                                                                           |
|                       |                                                                                                                                                                                    |