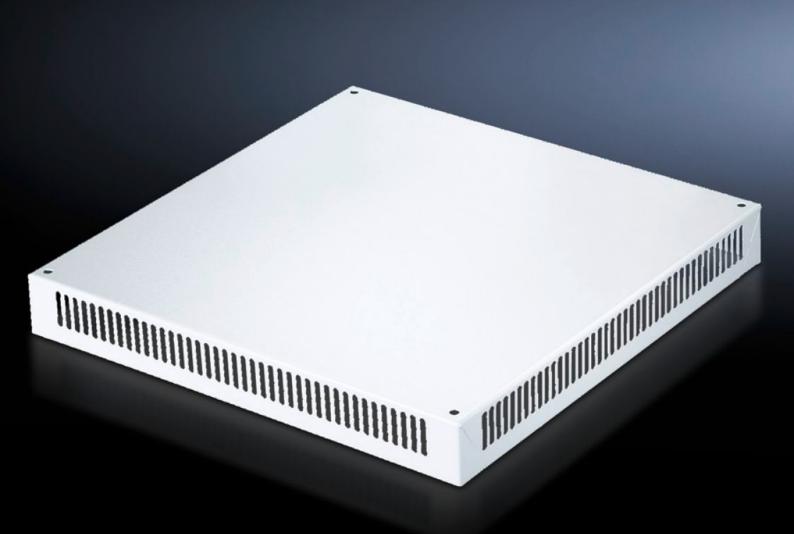

# DK 7826.786 - Roof plate, vented for TS, TS IT

In exchange for the standard roof, with and without cable entry.

#### **Features**

| Model No.             | DK 7826.786                                                                                                                                                                        |
|-----------------------|------------------------------------------------------------------------------------------------------------------------------------------------------------------------------------|
| Design                | One-piece without cable entry                                                                                                                                                      |
| Product description   | In exchange for the standard roof. 72 mm high roof plate, all-round vent slots, clamp strip for cable entry. The two-piece design with cable entry allows convenient retrofitting. |
| Material              | Sheet steel                                                                                                                                                                        |
| Colour                | RAL 7035                                                                                                                                                                           |
| To fit                | Enclosure type: TS TS IT Width: 800 mm Depth: 600 mm                                                                                                                               |
| Packs of              | 1 pc(s).                                                                                                                                                                           |
| Net weight            | 6.904                                                                                                                                                                              |
| Gross weight          | 7.267                                                                                                                                                                              |
| Customs tariff number | 73269098                                                                                                                                                                           |
| EAN                   | 4028177345621                                                                                                                                                                      |
| ETIM 9                | EC000744                                                                                                                                                                           |
| ECLASS 8.0            | 27182405                                                                                                                                                                           |
|                       |                                                                                                                                                                                    |