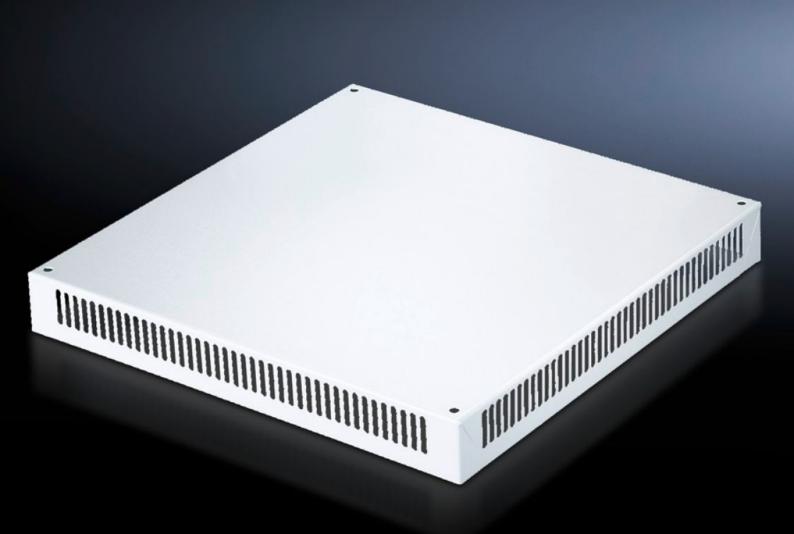

## DK 7826.788 - Roof plate, vented for TS, TS IT

In exchange for the standard roof, with and without cable entry.

#### **Features**

| Model No.             | DK 7826.788                                                                                                                                                                        |
|-----------------------|------------------------------------------------------------------------------------------------------------------------------------------------------------------------------------|
| Design                | One-piece without cable entry                                                                                                                                                      |
| Product description   | In exchange for the standard roof. 72 mm high roof plate, all-round vent slots, clamp strip for cable entry. The two-piece design with cable entry allows convenient retrofitting. |
| Material              | Sheet steel                                                                                                                                                                        |
| Colour                | RAL 7035                                                                                                                                                                           |
| To fit                | Enclosure type: TS<br>TS IT<br>Width: 800 mm<br>Depth: 800 mm                                                                                                                      |
| Packs of              | 1 pc(s).                                                                                                                                                                           |
| Net weight            | 10.146                                                                                                                                                                             |
| Gross weight          | 10.68                                                                                                                                                                              |
| Customs tariff number | 73269098                                                                                                                                                                           |
| EAN                   | 4028177345638                                                                                                                                                                      |
| ETIM 9                | EC000744                                                                                                                                                                           |
| ECLASS 8.0            | 27182405                                                                                                                                                                           |

### Tender text

DK-TS vented roof plate, W x D =  $800 \times 800 \text{ mm}$ 

Material: Sheet steel, spray finished in RAL 7035

Dimensions (W x H x D): 800 mm x 0 mm x 800 mm

© Rittal 2025 3