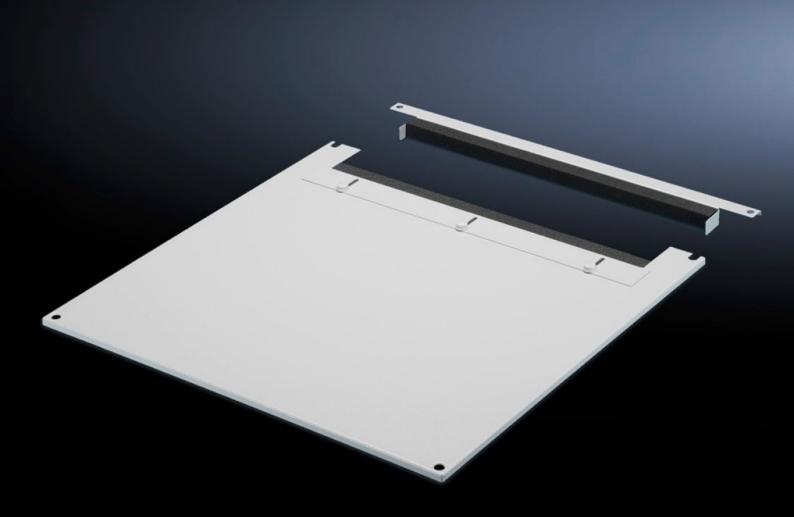

# TS 7826.805 - Roof plate for cable entry, two-piece for VX, VX IT, TS, TS IT

The two-piece design allows easy retro-fitting, by simply removing the front part of the plate for retrospective cable entry.

### Features

| Model No.             | TS 7826.805                                                                                                                                                                                                                                                                                                                                                              |
|-----------------------|--------------------------------------------------------------------------------------------------------------------------------------------------------------------------------------------------------------------------------------------------------------------------------------------------------------------------------------------------------------------------|
| Product description   | In exchange for the standard roof. Equipped with a sliding angular<br>bracket in the rear section. Rubber cable clamp strip on both sides<br>for attaching cable bundles and bunched cables. Due to the<br>symmetrical design of the frame, side cable entry can also be<br>achieved by rotating the roof plate. The two-piece design allows<br>convenient retrofitting. |
| Material              | Sheet steel                                                                                                                                                                                                                                                                                                                                                              |
| Colour                | RAL 7035                                                                                                                                                                                                                                                                                                                                                                 |
| To fit                | Width: 800 mm<br>Depth: 1,000 mm                                                                                                                                                                                                                                                                                                                                         |
| Packs of              | 1 pc(s).                                                                                                                                                                                                                                                                                                                                                                 |
| Net weight            | 11.11                                                                                                                                                                                                                                                                                                                                                                    |
| Gross weight          | 11.695                                                                                                                                                                                                                                                                                                                                                                   |
| Customs tariff number | 94039910                                                                                                                                                                                                                                                                                                                                                                 |
| EAN                   | 4028177345386                                                                                                                                                                                                                                                                                                                                                            |
| E-Number Sweden       | E7239744                                                                                                                                                                                                                                                                                                                                                                 |
| ETIM 9                | EC000744                                                                                                                                                                                                                                                                                                                                                                 |
|                       |                                                                                                                                                                                                                                                                                                                                                                          |