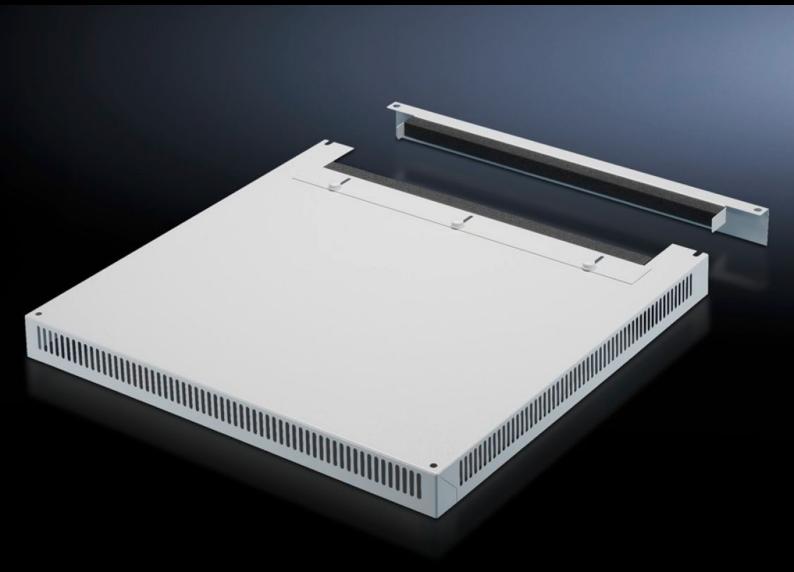

# DK 7826.809 - Roof plate, vented for TS, TS IT

In exchange for the standard roof, with and without cable entry.

#### **Features**

| Model No.             | DK 7826.809                                                                                                                                                                        |
|-----------------------|------------------------------------------------------------------------------------------------------------------------------------------------------------------------------------|
| Design                | Two-part with cable entry                                                                                                                                                          |
| Product description   | In exchange for the standard roof. 72 mm high roof plate, all-round vent slots, clamp strip for cable entry. The two-piece design with cable entry allows convenient retrofitting. |
| Material              | Sheet steel                                                                                                                                                                        |
| Colour                | RAL 7035                                                                                                                                                                           |
| To fit                | Enclosure type: TS<br>TS IT<br>Width: 800 mm<br>Depth: 1,000 mm                                                                                                                    |
| Packs of              | 1 pc(s).                                                                                                                                                                           |
| Net weight            | 10.7                                                                                                                                                                               |
| Gross weight          | 14.5                                                                                                                                                                               |
| Customs tariff number | 73269098                                                                                                                                                                           |
| EAN                   | 4028177345447                                                                                                                                                                      |
| ETIM 9                | EC000744                                                                                                                                                                           |
| ECLASS 8.0            | 27182405                                                                                                                                                                           |
|                       |                                                                                                                                                                                    |

## Tender text

Vented cable entry roof plate for TS, TS IT

Material: Sheet steel, spray finished in RAL 7035

Dimensions (W x H x D): 800 mm x 0 mm x 1000 mm

© Rittal 2025 3