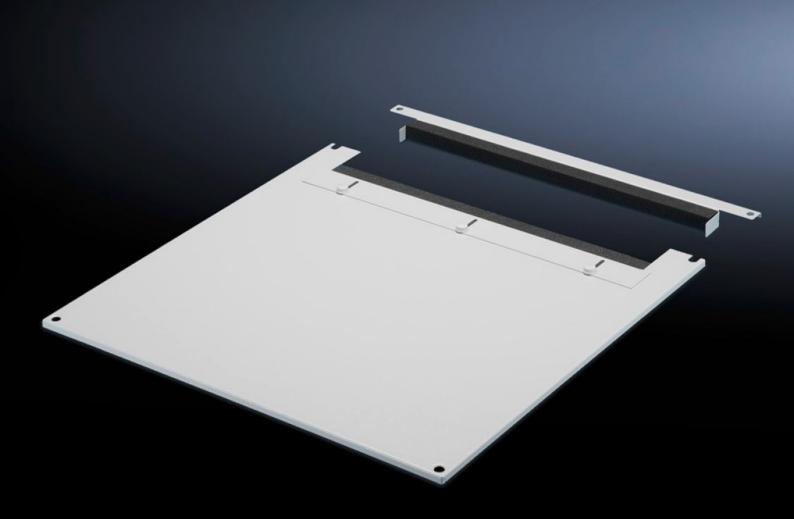

## TS 7826.825 - Roof plate for cable entry, two-piece for VX, VX IT, TS, TS IT

The two-piece design allows easy retro-fitting, by simply removing the front part of the plate for retrospective cable entry.

## Features

| Model No.             | TS 7826.825                                                                                                                                                                                                                                                                                                                                                              |
|-----------------------|--------------------------------------------------------------------------------------------------------------------------------------------------------------------------------------------------------------------------------------------------------------------------------------------------------------------------------------------------------------------------|
| Product description   | In exchange for the standard roof. Equipped with a sliding angular<br>bracket in the rear section. Rubber cable clamp strip on both sides<br>for attaching cable bundles and bunched cables. Due to the<br>symmetrical design of the frame, side cable entry can also be<br>achieved by rotating the roof plate. The two-piece design allows<br>convenient retrofitting. |
| Material              | Sheet steel                                                                                                                                                                                                                                                                                                                                                              |
| Colour                | RAL 7035                                                                                                                                                                                                                                                                                                                                                                 |
| To fit                | Width: 800 mm<br>Depth: 1,200 mm                                                                                                                                                                                                                                                                                                                                         |
| Packs of              | 1 pc(s).                                                                                                                                                                                                                                                                                                                                                                 |
| Net weight            | 13.197                                                                                                                                                                                                                                                                                                                                                                   |
| Gross weight          | 13.892                                                                                                                                                                                                                                                                                                                                                                   |
| Customs tariff number | 94039910                                                                                                                                                                                                                                                                                                                                                                 |
| EAN                   | 4028177517813                                                                                                                                                                                                                                                                                                                                                            |
| ETIM 9                | EC000744                                                                                                                                                                                                                                                                                                                                                                 |
| ECLASS 8.0            | 27182405                                                                                                                                                                                                                                                                                                                                                                 |