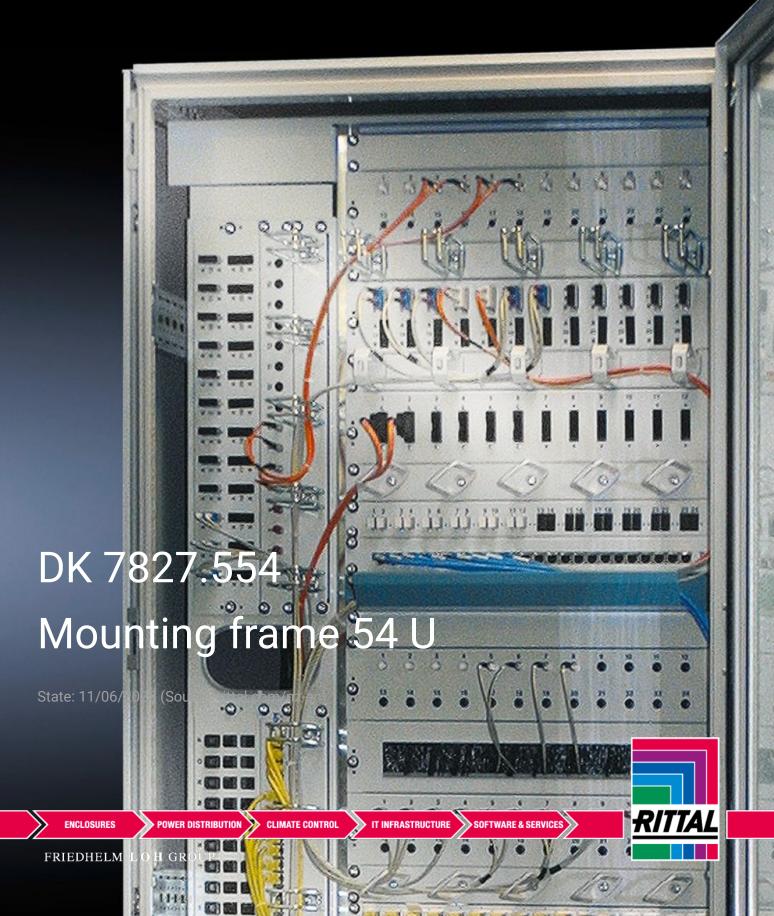

## DK 7827.554 - Mounting frame 54 U for TS 8

The mounting frame allows configuration of a side-offset 482.6 mm (19") level with 42 U useful installation space plus the additional integration of a further 12 U for vertical installation at the side.

### **Features**

| Model No.                                | DK 7827.554                                                                                                                                                                                                                                                                                                                                                                                        |
|------------------------------------------|----------------------------------------------------------------------------------------------------------------------------------------------------------------------------------------------------------------------------------------------------------------------------------------------------------------------------------------------------------------------------------------------------|
| Product description                      | The mounting frame allows configuration of a side-offset 482.6 mm (19") level with 42 U useful installation space plus the additional integration of a further 12 U for vertical installation at the side. The additional side extension is divided into three installation levels arranged on top of one another, each with 4 U. The mounting frame may be installed at either the front or rear. |
| Material                                 | Sheet steel                                                                                                                                                                                                                                                                                                                                                                                        |
| Surface finish                           | Installation bracket (zinc-plated) Side trim panel: Spray-finished                                                                                                                                                                                                                                                                                                                                 |
| Colour                                   | RAL 7035                                                                                                                                                                                                                                                                                                                                                                                           |
| Supply includes                          | 12 U mounting trim at the side                                                                                                                                                                                                                                                                                                                                                                     |
| Units                                    | 54 U                                                                                                                                                                                                                                                                                                                                                                                               |
| Installation dimensions                  | Installation depth for components: 482.6 mm Installation width for components: 19"                                                                                                                                                                                                                                                                                                                 |
| Additional vertical installation space U | 12 U                                                                                                                                                                                                                                                                                                                                                                                               |
| Note on Model No.                        | Extended delivery times.                                                                                                                                                                                                                                                                                                                                                                           |
| To fit                                   | Enclosure type: TS 8<br>Width: 800 mm<br>Height: 2,000 mm                                                                                                                                                                                                                                                                                                                                          |
| Packs of                                 | 1 set(s)                                                                                                                                                                                                                                                                                                                                                                                           |
| Net weight                               | 8                                                                                                                                                                                                                                                                                                                                                                                                  |
| Gross weight                             | 9                                                                                                                                                                                                                                                                                                                                                                                                  |

#### Tender text

DK-TS mounting frame, 54 U, for enclosure W  $\times$  H: 800  $\times$  2000 mm

The mounting frame enables a side-offset 19" level with 42 U usable installation area as well as the additional integration of another 12 U, which can be vertically installed at the side inside an 800 mm wide and 2000 mm high TS network enclosure. The additional side expansion is sub-divided into 3 installation levels fitted one above the other, each having a 4 U holding area. The mounting frame may be integrated at the front or the rear.