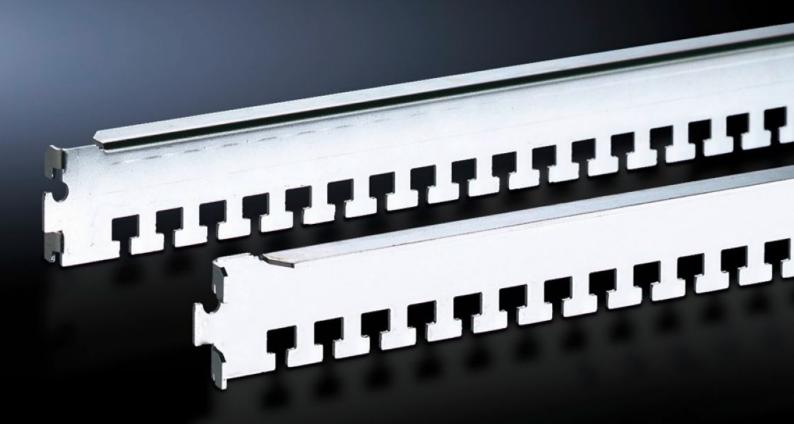

# DK 7828.061 - Cable clamp rail for TS, TS IT

The cables may be attached to the cable clamp rails with cable ties or nylon tapes, the cable clamp rails are simply located onto the frame section and may additionally be secured with a screw.

#### Features

| Model No.             | DK 7828.061                                                                                                                                                                                                                                                                                       |
|-----------------------|---------------------------------------------------------------------------------------------------------------------------------------------------------------------------------------------------------------------------------------------------------------------------------------------------|
| Design                | for the inner attachment level                                                                                                                                                                                                                                                                    |
| Product description   | For cable routing on the enclosure frame. The cables may be<br>attached to the cable clamp rails with cable ties or nylon loops. The<br>cable clamp rails are easily located onto the frame section of the<br>enclosure frame or mounting frame, and may additionally be<br>secured with a screw. |
| Applications          | On the TS frame<br>between the mounting angles of the TS IT in the enclosure depth                                                                                                                                                                                                                |
| Material              | Sheet steel                                                                                                                                                                                                                                                                                       |
| Surface finish        | Zinc-plated                                                                                                                                                                                                                                                                                       |
| Supply includes       | Assembly parts                                                                                                                                                                                                                                                                                    |
| To fit                | Enclosure type: TS<br>TS IT<br>Width: 600 mm<br>Depth: 600 mm                                                                                                                                                                                                                                     |
| Packs of              | 4 pc(s).                                                                                                                                                                                                                                                                                          |
| Net weight            | 0.976                                                                                                                                                                                                                                                                                             |
| Gross weight          | 1.14                                                                                                                                                                                                                                                                                              |
| Customs tariff number | 73269098                                                                                                                                                                                                                                                                                          |
| EAN                   | 4028177235069                                                                                                                                                                                                                                                                                     |
| ETIM 9                | EC000322                                                                                                                                                                                                                                                                                          |
| ECLASS 8.0            | 27400604                                                                                                                                                                                                                                                                                          |
|                       |                                                                                                                                                                                                                                                                                                   |