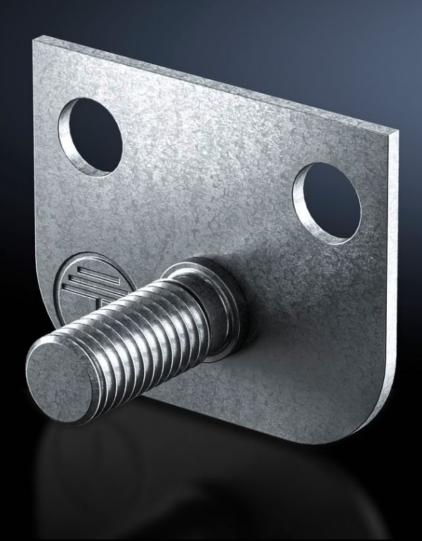

## DK 7829.200 - Central earthing point

For connecting earth straps and earthing braids to the vertical and horizontal enclosure profile.

#### **Features**

| Model No.                     | DK 7829.200                                                                                                                                                                                                                                                          |
|-------------------------------|----------------------------------------------------------------------------------------------------------------------------------------------------------------------------------------------------------------------------------------------------------------------|
| Product description           | For connecting earth straps, earthing braids to the vertical and horizontal enclosure section. The connection bracket is connected to the enclosure frame with 2 screws and is securely contacted. Earth connection is carried out via the threaded bolt M8 x 20 mm. |
| Material                      | Sheet steel                                                                                                                                                                                                                                                          |
| Surface finish                | Zinc-plated                                                                                                                                                                                                                                                          |
| Supply includes               | <ul><li>1 connection bracket</li><li>2 assembly screws</li><li>1 serrated washer</li><li>1 nut M8</li><li>1 contact washer M8</li><li>1 washer</li></ul>                                                                                                             |
| Packs of                      | 1 pc(s).                                                                                                                                                                                                                                                             |
| Net weight                    | 0.037                                                                                                                                                                                                                                                                |
| Gross weight                  | 0.038                                                                                                                                                                                                                                                                |
| PCF per pack (cradle-to-gate) | 0.1 kg CO2 eq (Cat B)                                                                                                                                                                                                                                                |
| Note on PCF category          | Category B: PCF value (cradle-to-gate) based on the product weight, approximately calculated and self-declared                                                                                                                                                       |
| Customs tariff number         | 73269098                                                                                                                                                                                                                                                             |
| EAN                           | 4028177231979                                                                                                                                                                                                                                                        |
| ETIM 9                        | EC001503                                                                                                                                                                                                                                                             |
| ECLASS 8.0                    | 27149219                                                                                                                                                                                                                                                             |
|                               |                                                                                                                                                                                                                                                                      |

#### Central earthing point

Central earthing point,
For mounting in a VX, VX IT, TS IT base frame.
Central earthing bolts (M8 x 20 mm) for the domestic earth.

Material: Sheet steel

© Rittal 2025 3