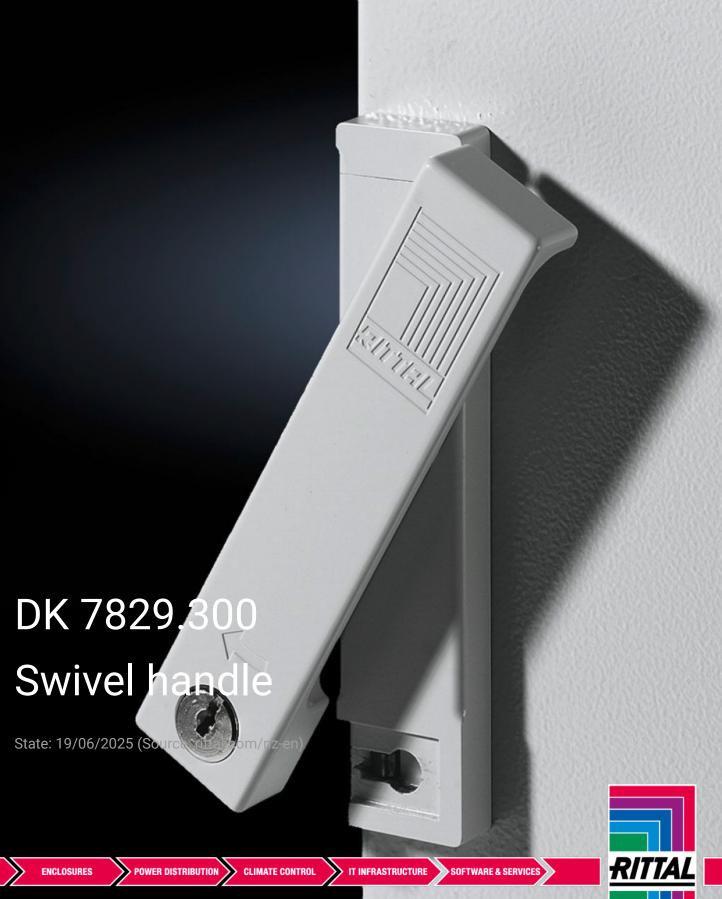

## DK 7829.300 - Swivel handle for sheet steel door DK-TS

With lock insert, lock no. 3524 E. The use of semi-cylinders is not supported.

## **Features**

| Model No.           | DK 7829.300                                                                     |
|---------------------|---------------------------------------------------------------------------------|
| Product description | With lock insert, lock no. 3524 E. The use of semi-cylinders is not supported.  |
| Colour              | RAL 7035                                                                        |
| Length              | 150 mm                                                                          |
| Note                | The swivel handle cannot be used in conjunction with 180° hinges (TS 7824.520). |
| Dimensions          | Length: 150 mm                                                                  |
| Packs of            | 1 pc(s).                                                                        |
| ECLASS 8.0          | 27409217                                                                        |
|                     |                                                                                 |