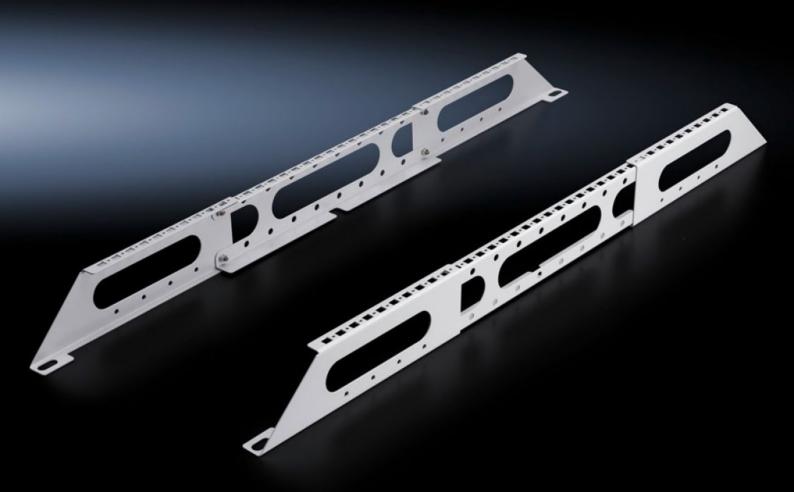

# DK 7831.472 - System supports for cable routes for VX, VX IT

Depth-variable support system facilitates the attachment of most common cable route systems, attachment to all 800 - 1200 mm deep network racks with external screw-fastening of the roof plate.

#### **Features**

| Model No.              | DK 7831.472                                                                                                                                                                                                                                                      |
|------------------------|------------------------------------------------------------------------------------------------------------------------------------------------------------------------------------------------------------------------------------------------------------------|
| Design                 | Support height 102 mm                                                                                                                                                                                                                                            |
| Product description    | The depth-variable support system may be attached to all 800 – 1200 mm deep network racks with external screw-fastening of the roof plate. The integral system punchings, for screws or captive nuts, support the attachment of most common cable route systems. |
| Material               | Sheet steel                                                                                                                                                                                                                                                      |
| Surface finish         | Powder-coated                                                                                                                                                                                                                                                    |
| Colour                 | RAL 7035                                                                                                                                                                                                                                                         |
| Load capacity (static) | 2,500 N                                                                                                                                                                                                                                                          |
| Note                   | Supports combination with fan mounting plate for VX IT In combination with punched rail, suitable for accommodating additional cable routing rails or pipelines.                                                                                                 |
| Basic material         | Sheet steel                                                                                                                                                                                                                                                      |
| Packs of               | 2 pc(s).                                                                                                                                                                                                                                                         |
| Net weight             | 3.29                                                                                                                                                                                                                                                             |