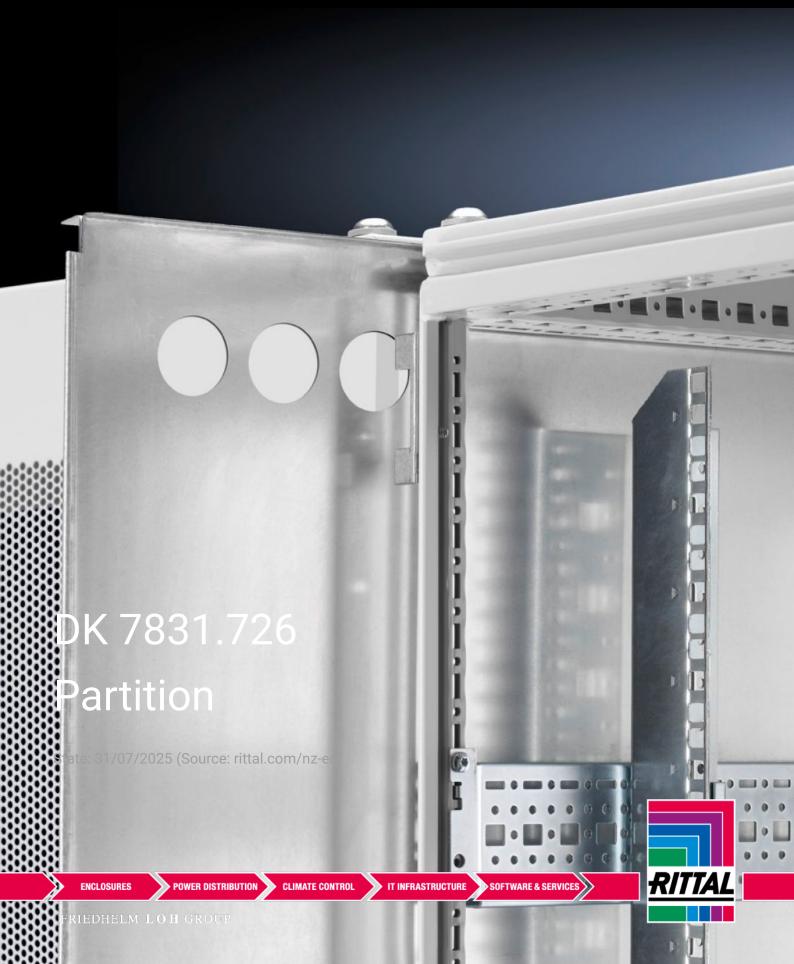

## DK 7831.726 - Partition for TS IT

Partition for TS IT. For rack mounting, suspended between two TS IT enclosures.

## **Features**

| Model No.             | DK 7831.726                                                                                                                                                                                                                                                                                        |
|-----------------------|----------------------------------------------------------------------------------------------------------------------------------------------------------------------------------------------------------------------------------------------------------------------------------------------------|
| Product description   | For rack mounting, suspended between two enclosures. With 3 Ø 40 mm holes in all 4 corner areas for the insertion of cables, conduits etc. Drilled holes may be sealed with the enclosed stepped collars. For cable entry, simply cut off at a suitable level to match the required cross-section. |
| Material              | Partition: Sheet steel<br>Stepped collar: Plastic to UL 94-HB                                                                                                                                                                                                                                      |
| Surface finish        | Partition: Zinc-plated                                                                                                                                                                                                                                                                             |
| Supply includes       | 12 stepped collars Ø 40 mm                                                                                                                                                                                                                                                                         |
| To fit                | Enclosure type: TS IT<br>Height: 2,200 mm<br>Depth: 1,200 mm                                                                                                                                                                                                                                       |
| Note                  | Use baying connector TS 8800.490. Not suitable for use in conjunction with a baying seal. Any seals that may be present must be removed prior to installation.                                                                                                                                     |
| Packs of              | 1 pc(s).                                                                                                                                                                                                                                                                                           |
| Net weight            | 34                                                                                                                                                                                                                                                                                                 |
| Gross weight          | 37                                                                                                                                                                                                                                                                                                 |
| Customs tariff number | 94039910                                                                                                                                                                                                                                                                                           |
| EAN                   | 4028177517714                                                                                                                                                                                                                                                                                      |
| ETIM 9                | EC002525                                                                                                                                                                                                                                                                                           |
| ECLASS 8.0            | 27189234                                                                                                                                                                                                                                                                                           |