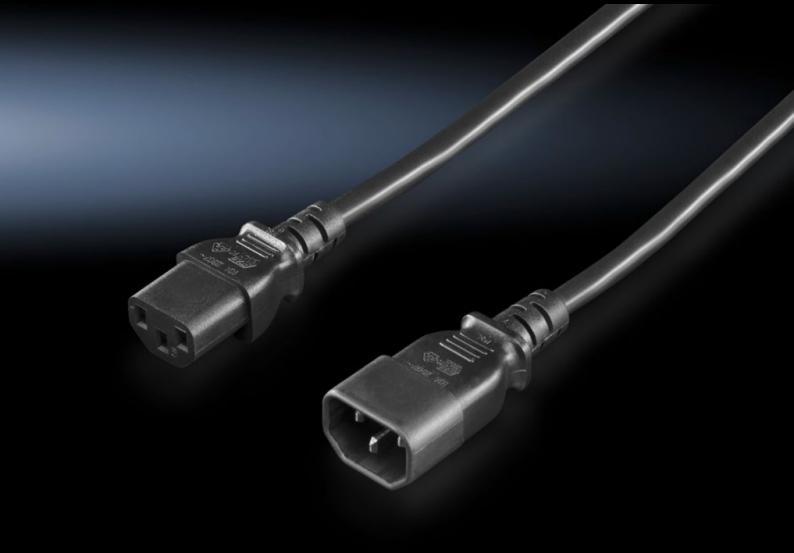

### DK 7856.014 - Connection cable for PSM rail

Connection cable, ready to connect, with adaptor connector C13 (jack) and C14 (connector).

#### **Features**

| Model No.             | DK 7856.014                                                                           |
|-----------------------|---------------------------------------------------------------------------------------|
| Product description   | Ready-to-use connection cable, with adaptor connector C13 (jack) and C14 (connector). |
| Connector (type)      | IEC 320 connector C14                                                                 |
| Rated current (max.)  | 10 A                                                                                  |
| Dimensions            | Length: 0.5 m                                                                         |
| Sockets               | IEC 320 socket C13                                                                    |
| Packs of              | 2 pc(s).                                                                              |
| Net weight            | 0.16                                                                                  |
| Gross weight          | 0.199                                                                                 |
| Customs tariff number | 85444290                                                                              |
| EAN                   | 4028177519138                                                                         |
| ETIM 9                | EC001576                                                                              |
| ECLASS 8.0            | 27060402                                                                              |