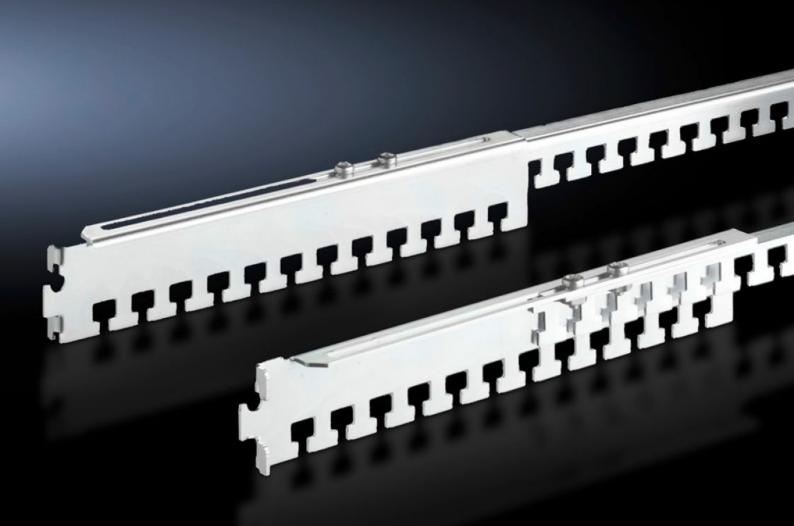

## DK 7858.162 - Cable clamp rails, depth-variable for TS, TE

For TS and 482.6 mm (19") mounting frames, the depth variability of the rails facilitates flexible adaptation of their length to the attachment distance between the two 482.6 mm (19") mounting frames.

#### **Features**

| Model No.               | DK 7858.162                                                                                                                                                                                                                                                                                                                                                                                                                                                                                                                                                     |
|-------------------------|-----------------------------------------------------------------------------------------------------------------------------------------------------------------------------------------------------------------------------------------------------------------------------------------------------------------------------------------------------------------------------------------------------------------------------------------------------------------------------------------------------------------------------------------------------------------|
| Product description     | For use with TS and between the mounting angles of the TS IT in the enclosure depth.                                                                                                                                                                                                                                                                                                                                                                                                                                                                            |
| Applications            | For cable routing on the enclosure frame and for strain relief of the routed cables. The cables can be attached to the cable clamp rails with cable ties or velcro fasteners.  The cable clamp rails can be located horizontally at the rear directly onto a 482.6 mm (19") mounting level or in the enclosure space between two mounting levels. An additional screw fastening secures the unit.  The depth variability of the rails allows their length to be flexibly adapted to the given mounting distance between the two 482.6 mm (19") mounting levels. |
| Material                | Sheet steel                                                                                                                                                                                                                                                                                                                                                                                                                                                                                                                                                     |
| Surface finish          | Zinc-plated                                                                                                                                                                                                                                                                                                                                                                                                                                                                                                                                                     |
| Supply includes         | Assembly parts                                                                                                                                                                                                                                                                                                                                                                                                                                                                                                                                                  |
| Distance between levels | 500 - 895 mm                                                                                                                                                                                                                                                                                                                                                                                                                                                                                                                                                    |
| Note                    | Mounting dimensions + 152 mm = distance between levels 482.6 mm (19")                                                                                                                                                                                                                                                                                                                                                                                                                                                                                           |
| Packs of                | 4 pc(s).                                                                                                                                                                                                                                                                                                                                                                                                                                                                                                                                                        |