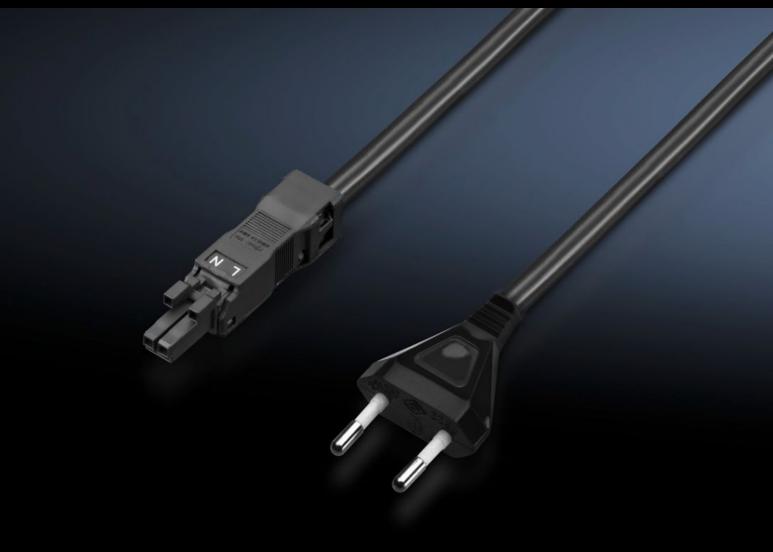

## DK 7859.010 - Connection cable for LED IT system light

Connection and extension cable with various connector/jack types.

#### **Features**

| Model No.                  | DK 7859.010                                                                                                                                              |
|----------------------------|----------------------------------------------------------------------------------------------------------------------------------------------------------|
| Design                     | Europlug EN 50075, CEE 7/16, type: H05VV-F, 2 x 0.75 mm <sup>2</sup>                                                                                     |
| Product description        | For simple, time-saving connection of the IT LED system light.                                                                                           |
| Colour                     | Black                                                                                                                                                    |
| Length of connection cable | 2,000 mm                                                                                                                                                 |
| Note                       | The plug-in connection cables should only be used with the IT LED system light. Use with other Rittal system lights or external products is inadmissible |
| Packs of                   | 1 pc(s).                                                                                                                                                 |
| Net weight                 | 0.15                                                                                                                                                     |
| Gross weight               | 0.152                                                                                                                                                    |
| Customs tariff number      | 85444290                                                                                                                                                 |
| EAN                        | 4028177815643                                                                                                                                            |
| ETIM 9                     | EC001576                                                                                                                                                 |
| ECLASS 8.0                 | 27060402                                                                                                                                                 |