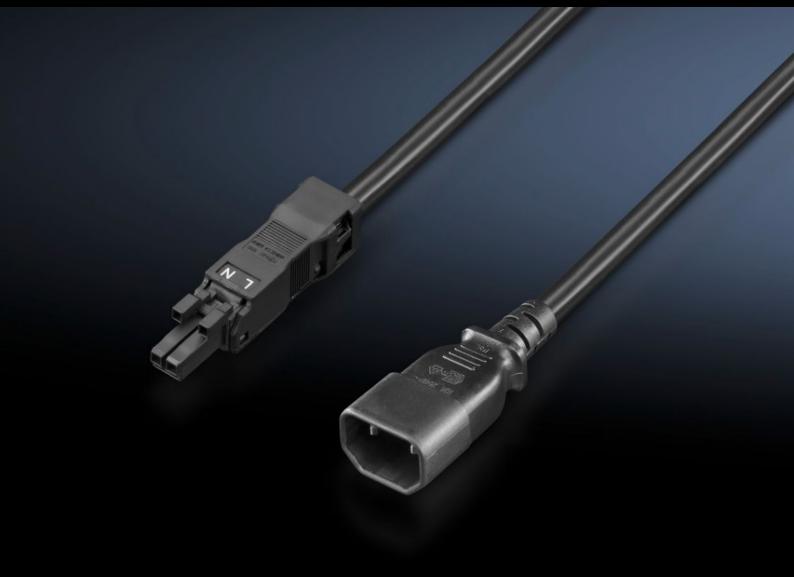

## DK 7859.020 - Connection cable for LED IT system light

Connection and extension cable with various connector/jack types.

#### **Features**

| Model No.                  | DK 7859.020                                                                                                                                               |
|----------------------------|-----------------------------------------------------------------------------------------------------------------------------------------------------------|
| Design                     | IEC 320 connector C18, IEC 60320, to fit C13, type: SJT 2 x 18 60D                                                                                        |
| Product description        | For simple, time-saving connection of the IT LED system light.                                                                                            |
| Colour                     | Black                                                                                                                                                     |
| Length of connection cable | 2,000 mm                                                                                                                                                  |
| Note                       | The plug-in connection cables should only be used with the IT LED system light.  Use with other Rittal system lights or external products is inadmissible |
| Packs of                   | 1 pc(s).                                                                                                                                                  |
| Net weight                 | 0.21                                                                                                                                                      |
| Gross weight               | 0.22                                                                                                                                                      |
| Customs tariff number      | 85444290                                                                                                                                                  |
| EAN                        | 4028177815650                                                                                                                                             |
| ETIM 9                     | EC001576                                                                                                                                                  |
| ECLASS 8.0                 | 27060402                                                                                                                                                  |