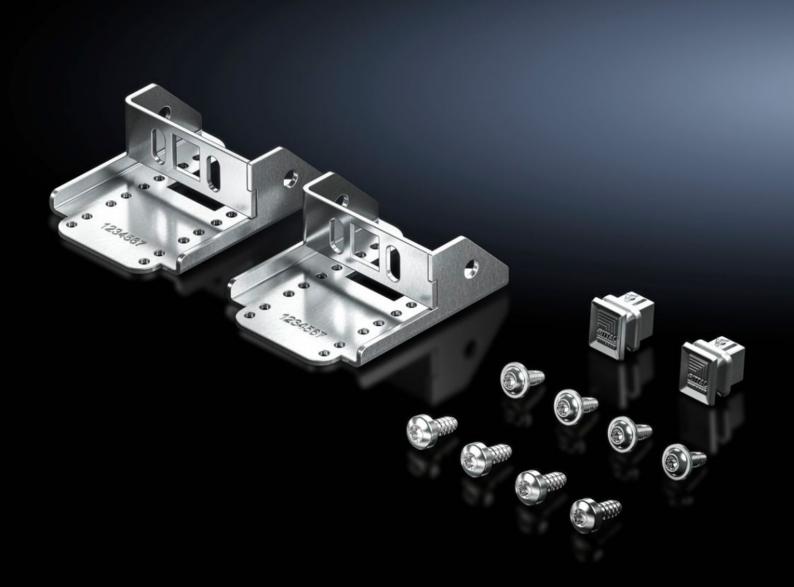

## DK 7859.060 - Mounting kit for PSM busbars

For attaching a PSM busbar in the network enclosure.

## **Features**

| Model No.                     | DK 7859.060                                                                                                   |
|-------------------------------|---------------------------------------------------------------------------------------------------------------|
| Benefits                      | In the VX IT rack, the rail may be oriented either towards the rear or towards the enclosure interior         |
| Material                      | Sheet steel, zinc-plated                                                                                      |
| Supply includes               | 2 mounting brackets<br>Assembly parts                                                                         |
| Installation options          | Plug & play on the rack frame                                                                                 |
| To fit                        | Enclosure type: VX IT                                                                                         |
| Packs of                      | 1 pc(s).                                                                                                      |
| Net weight                    | 0.276                                                                                                         |
| Gross weight                  | 0.282                                                                                                         |
| PCF per pack (cradle-to-gate) | 1.1 kg CO2 eq (Cat B)                                                                                         |
| Note on PCF category          | Category B: PCF value (cradle-to-gate) based on the product weight approximately calculated and self-declared |
| Customs tariff number         | 85369001                                                                                                      |
| EAN                           | 4028177952744                                                                                                 |
| ETIM 9                        | EC000330                                                                                                      |
| ECLASS 8.0                    | 27142604                                                                                                      |