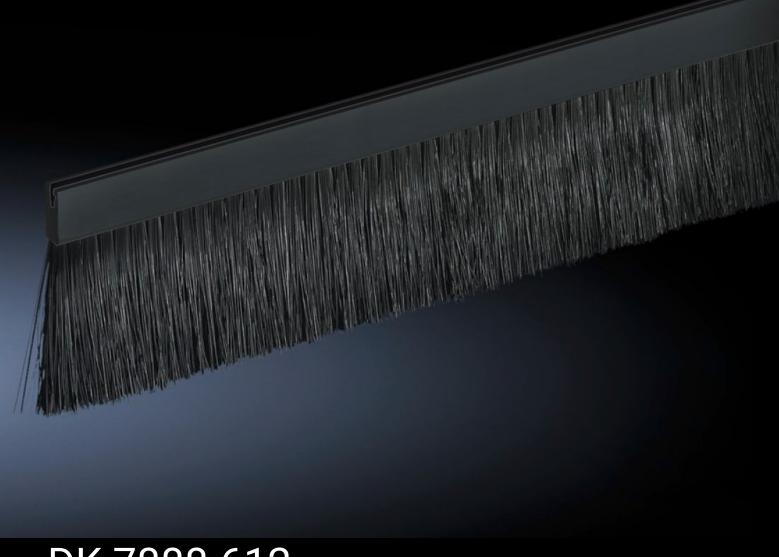

## DK 7888.612 - Brush kit for TE 8000

Cut-outs for cable routing at any given positions in the side panel, rear panel, doors, roof and gland plate may be finished off attractively by simply attaching the brush strip.

## **Features**

| Model No.             | DK 7888.612                                                                                   |
|-----------------------|-----------------------------------------------------------------------------------------------|
| Product description   | For cable entry in the roof plate.                                                            |
| Benefits              | For simple top-mounting on the cut-out edge                                                   |
| Material              | Plastic support with brushes<br>Brush strip: Plastic, UL 94-V0<br>Bristles: Plastic, UL 94-HB |
| Bristle length        | 30 mm                                                                                         |
| Length                | 590 mm                                                                                        |
| Dimensions            | Width: 19 mm<br>Length: 590 mm                                                                |
| To fit                | Enclosure type: TE 8000<br>Width: 800 mm                                                      |
| Packs of              | 2 pc(s).                                                                                      |
| Net weight            | 0.272                                                                                         |
| Gross weight          | 0.318                                                                                         |
| Customs tariff number | 96035000                                                                                      |
| EAN                   | 4028177802155                                                                                 |
| E-Number Sweden       | E7282514                                                                                      |
| ETIM 9                | EC000211                                                                                      |
| ECLASS 8.0            | 27142421                                                                                      |