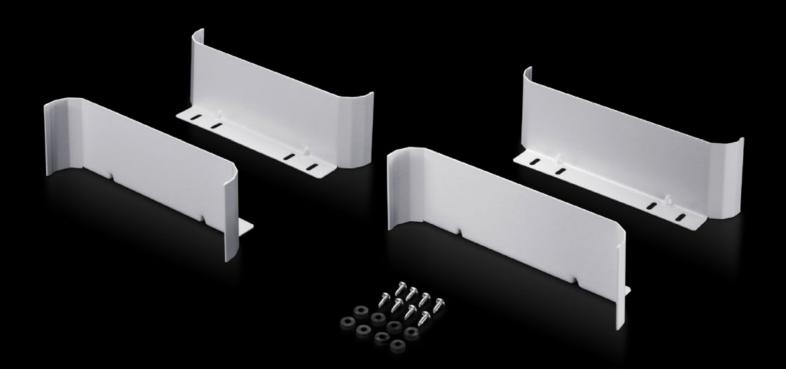

## DK 7888.950 - Cable organiser for TE open

Cable routing plate for targeted routing of cables.

## **Features**

| Model No.             | DK 7888.950                                         |
|-----------------------|-----------------------------------------------------|
| Product description   | Cable routing plate for targeted routing of cables. |
| Applications          | Optionally on the roof plate of the TE open         |
| Material              | Sheet steel, spray-finished                         |
| Colour                | RAL 7035                                            |
| Packs of              | 4 pc(s).                                            |
| Net weight            | 1.72                                                |
| Gross weight          | 2.336                                               |
| Customs tariff number | 73269098                                            |
| EAN                   | 4028177806993                                       |
| ETIM 9                | EC000012                                            |
| ECLASS 8.0            | 27400703                                            |