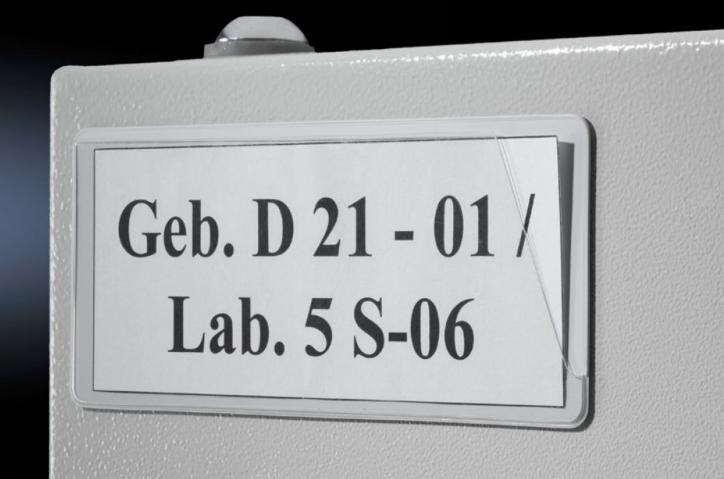

## DK 7950.150 - Alternate frame, magnetic

For individual marking or labelling of the existing network infrastructure. The magnetic surface facilitates flexible mounting on all magnet compatible surfaces.

## Features

| Model No.DK 7950.150Product descriptionFor individual marking or labelling of the<br>infrastructure. The magnetic surface for<br>all magnet compatible surfaces. Adhe<br>non-magnetic surfaces. The maximum<br>mm. |                                                               |
|--------------------------------------------------------------------------------------------------------------------------------------------------------------------------------------------------------------------|---------------------------------------------------------------|
| infrastructure. The magnetic surface f<br>all magnet compatible surfaces. Adhe<br>non-magnetic surfaces. The maximum                                                                                               |                                                               |
|                                                                                                                                                                                                                    | acilitates flexible mounting on esive strips are supplied for |
| Applications Enclosure labelling                                                                                                                                                                                   |                                                               |
| Packs of 10 pc(s).                                                                                                                                                                                                 |                                                               |
| Net weight 0.4                                                                                                                                                                                                     |                                                               |
| Gross weight 0.42                                                                                                                                                                                                  |                                                               |
| Customs tariff number 39269097                                                                                                                                                                                     |                                                               |
| EAN 4028177551558                                                                                                                                                                                                  |                                                               |
| ETIM 9 EC002625                                                                                                                                                                                                    |                                                               |
| ECLASS 8.0 27189234                                                                                                                                                                                                |                                                               |