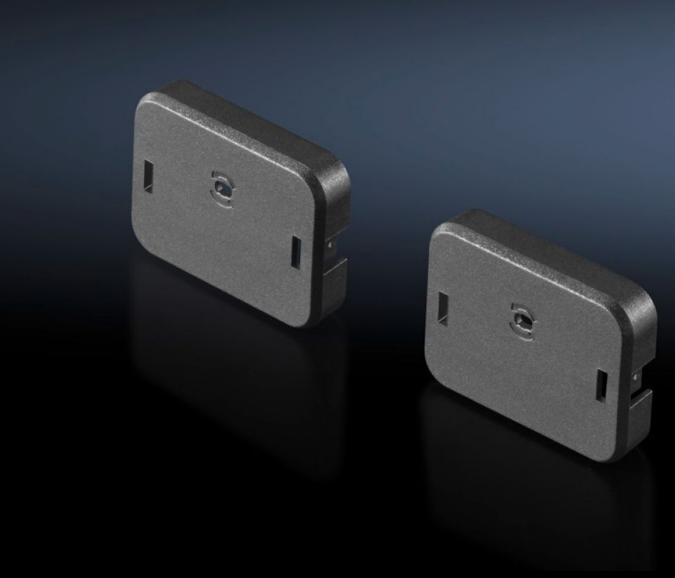

## DK 7955.015 Slot cover

State: 22/08/2025 (Source: rittal.com/nz-en)

## DK 7955.015 - Slot cover for C13 and C19 slots

Closes any currently open, unused slots

## **Features**

| Model No.             | DK 7955.015                                                                                                                                                                                                                            |
|-----------------------|----------------------------------------------------------------------------------------------------------------------------------------------------------------------------------------------------------------------------------------|
| Design                | for C19                                                                                                                                                                                                                                |
| Product description   | The slot cover is used to close open, unused IEC 60 320 C13 and C19 slots. This prevents accidental overloading of individual phases. The cover can be removed at any time using the enclosed release tool (or a slotted screwdriver). |
| Material              | Plastic (PA 66)                                                                                                                                                                                                                        |
| Colour                | RAL 9005                                                                                                                                                                                                                               |
| Packs of              | 10 pc(s).                                                                                                                                                                                                                              |
| Net weight            | 0.01                                                                                                                                                                                                                                   |
| Gross weight          | 0.025                                                                                                                                                                                                                                  |
| Customs tariff number | 39269097                                                                                                                                                                                                                               |
| EAN                   | 4028177684997                                                                                                                                                                                                                          |
| ETIM 9                | EC000330                                                                                                                                                                                                                               |
| ECLASS 8.0            | 27142604                                                                                                                                                                                                                               |