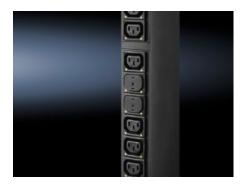

## DK 7955.015 - Slot cover for C13 and C19 slots

Closes any currently open, unused slots

## **Features**

| Model No.             | DK 7955.015                                                                                                                                                                                                                            |
|-----------------------|----------------------------------------------------------------------------------------------------------------------------------------------------------------------------------------------------------------------------------------|
| Design                | for C19                                                                                                                                                                                                                                |
| Product description   | The slot cover is used to close open, unused IEC 60 320 C13 and C19 slots. This prevents accidental overloading of individual phases. The cover can be removed at any time using the enclosed release tool (or a slotted screwdriver). |
| Material              | Plastic (PA 66)                                                                                                                                                                                                                        |
| Colour                | RAL 9005                                                                                                                                                                                                                               |
| Packs of              | 10 pc(s).                                                                                                                                                                                                                              |
| Net weight            | 0.01                                                                                                                                                                                                                                   |
| Gross weight          | 0.025                                                                                                                                                                                                                                  |
| Customs tariff number | 39269097                                                                                                                                                                                                                               |
| EAN                   | 4028177684997                                                                                                                                                                                                                          |
| ETIM 9                | EC000330                                                                                                                                                                                                                               |
| ECLASS 8.0            | 27142604                                                                                                                                                                                                                               |