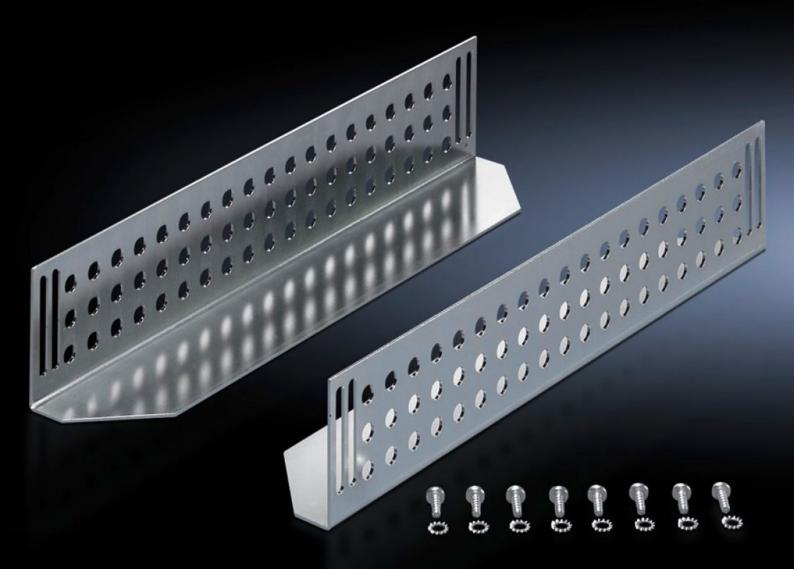

### DK 7963.410 - Slide rail for TE

For mounting between a front and a rear pair of mounting angles, to support heavy 482.6 mm (19") components.

#### **Features**

| Model No.                        | DK 7963.410                                                                                                                                     |
|----------------------------------|-------------------------------------------------------------------------------------------------------------------------------------------------|
| Product description              | For mounting between the front and rear 482.6 mm (19") mounting levels. The slide rails can be used to support heavy 482.6 mm (19") components. |
| Material                         | Sheet steel                                                                                                                                     |
| Surface finish                   | Zinc-plated                                                                                                                                     |
| Supply includes                  | Assembly parts                                                                                                                                  |
| Distance between mounting levels | 495 mm                                                                                                                                          |
| Load capacity static             | 800 N                                                                                                                                           |
| Contact surface                  | Width: 85 mm<br>Depth: 424 mm                                                                                                                   |
| To fit                           | Enclosure type: TE 8000<br>EL                                                                                                                   |
| Installation dimensions          | Installation depth for components: 482.6 mm Installation width for components: 19"                                                              |
| Packs of                         | 2 pc(s).                                                                                                                                        |
| Net weight                       | 2.08                                                                                                                                            |
| Gross weight                     | 2.28                                                                                                                                            |
| Customs tariff number            | 73269098                                                                                                                                        |
| EAN                              | 4028177443945                                                                                                                                   |
| ETIM 9                           | EC002620                                                                                                                                        |
| ECLASS 8.0                       | 27189261                                                                                                                                        |