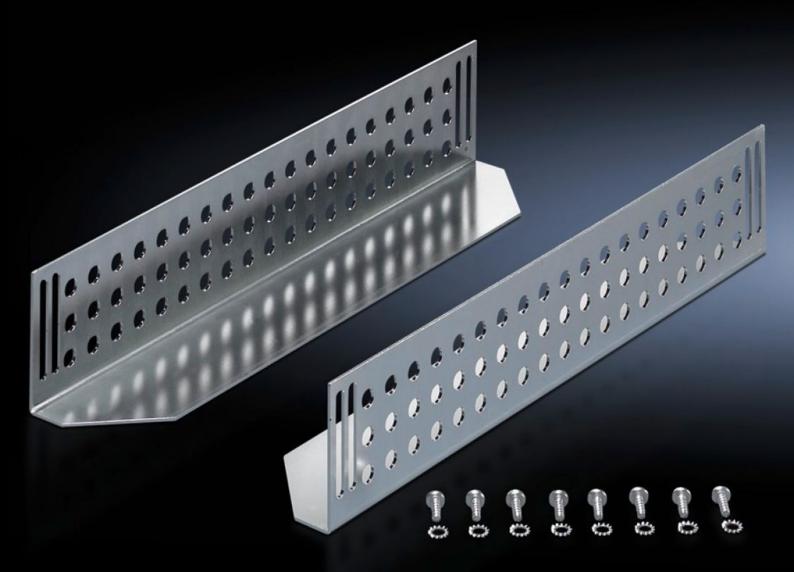

## DK 7963.710 - Slide rail for TE

For mounting between a front and a rear pair of mounting angles, to support heavy 482.6 mm (19") components.

### **Features**

| Model No.                        | DK 7963.710                                                                                                                                     |
|----------------------------------|-------------------------------------------------------------------------------------------------------------------------------------------------|
| Product description              | For mounting between the front and rear 482.6 mm (19") mounting levels. The slide rails can be used to support heavy 482.6 mm (19") components. |
| Material                         | Sheet steel                                                                                                                                     |
| Surface finish                   | Zinc-plated                                                                                                                                     |
| Supply includes                  | Assembly parts                                                                                                                                  |
| Distance between mounting levels | 795 mm                                                                                                                                          |
| Load capacity static             | 800 N                                                                                                                                           |
| Contact surface                  | Width: 85 mm<br>Depth: 724 mm                                                                                                                   |
| To fit                           | Enclosure type: TE 8000                                                                                                                         |
| Installation dimensions          | Installation depth for components: 482.6 mm Installation width for components: 19"                                                              |
| Packs of                         | 2 pc(s).                                                                                                                                        |
| Net weight                       | 3.512                                                                                                                                           |
| Gross weight                     | 3.711                                                                                                                                           |
| Customs tariff number            | 73269098                                                                                                                                        |
| EAN                              | 4028177443976                                                                                                                                   |
| ETIM 9                           | EC002620                                                                                                                                        |
| ECLASS 8.0                       | 27189261                                                                                                                                        |
|                                  |                                                                                                                                                 |