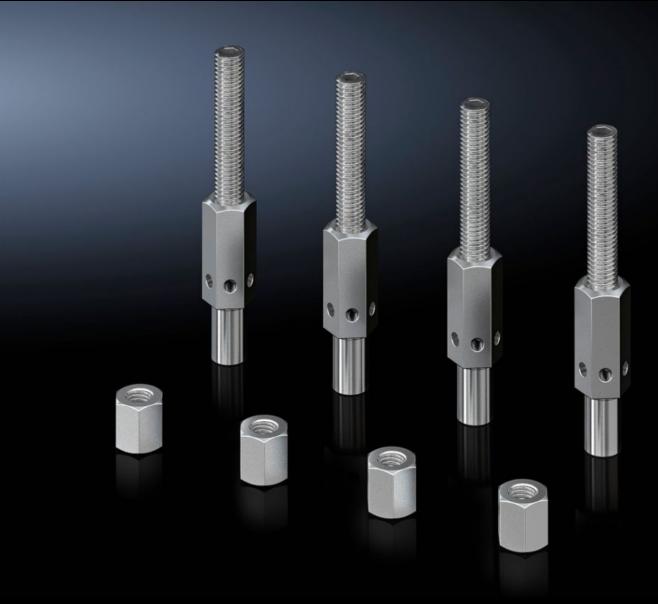

## VX 8100.710 - Levelling component for base/plinth system VX

For retrospective levelling on uneven floors at the installation site up to a maximum of 15 mm. Installed through the base/plinth corner piece.

## **Features**

| Model No.             | VX 8100.710                                                                                                                                                                               |
|-----------------------|-------------------------------------------------------------------------------------------------------------------------------------------------------------------------------------------|
| Product description   | For retrospective levelling on uneven floors at the installation site up<br>to a maximum of 15 mm. Installed through the base/plinth corner<br>piece. Adjusted using a SW 19 hex spanner. |
| Benefits              | A door offset caused by uneven flooring can be corrected<br>Installed on the assembled enclosure, i.e. no need to plan levelling<br>in advance                                            |
| Supply includes       | Assembly parts                                                                                                                                                                            |
| Load capacity         | Max. admissible load: 2500 N per levelling component                                                                                                                                      |
| Note                  | For use in combinations of VX, VX IT, VX SE, TX , TS, TS IT, PC, IW, TP with the base/plinth system VX Check the load capacity of the floor.                                              |
| Dimensions            | Height: 100 mm                                                                                                                                                                            |
| Weight/pack           | 0.74 kg                                                                                                                                                                                   |
| Packs of              | 4 pc(s).                                                                                                                                                                                  |
| Net weight            | 0.68                                                                                                                                                                                      |
| Gross weight          | 0.74                                                                                                                                                                                      |
| Customs tariff number | 73181900                                                                                                                                                                                  |
| EAN                   | 4028177921559                                                                                                                                                                             |
| ETIM 9                | EC000721                                                                                                                                                                                  |
| ECLASS 8.0            | 27182003                                                                                                                                                                                  |