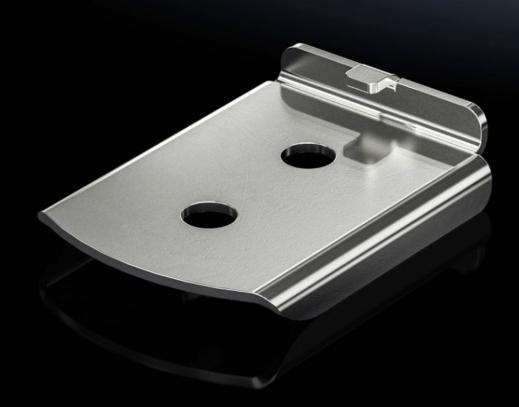

## VX 8100.770 - Base/plinth adaptor for twin castors and levelling feet

For mounting twin castors 7495.000 and levelling feet to the VX sheet steel base/plinth system

## **Features**

| Model No.             | VX 8100.770                                                                                                                                           |
|-----------------------|-------------------------------------------------------------------------------------------------------------------------------------------------------|
| Product description   | For mounting twin castors 7495.000 and levelling feet to the VX, AX base/plinth system.                                                               |
| Material              | Sheet steel                                                                                                                                           |
| Note                  | Side base/plinth trim panels are required wherever a twin castor is fitted  Combined with twin castors, the admissible overall weight load is 3000 N. |
| Packs of              | 4 pc(s).                                                                                                                                              |
| Net weight            | 1.2                                                                                                                                                   |
| Gross weight          | 1.359                                                                                                                                                 |
| Customs tariff number | 94039910                                                                                                                                              |
| EAN                   | 4028177927087                                                                                                                                         |
| ETIM 9                | EC000721                                                                                                                                              |
| ECLASS 8.0            | 27182003                                                                                                                                              |