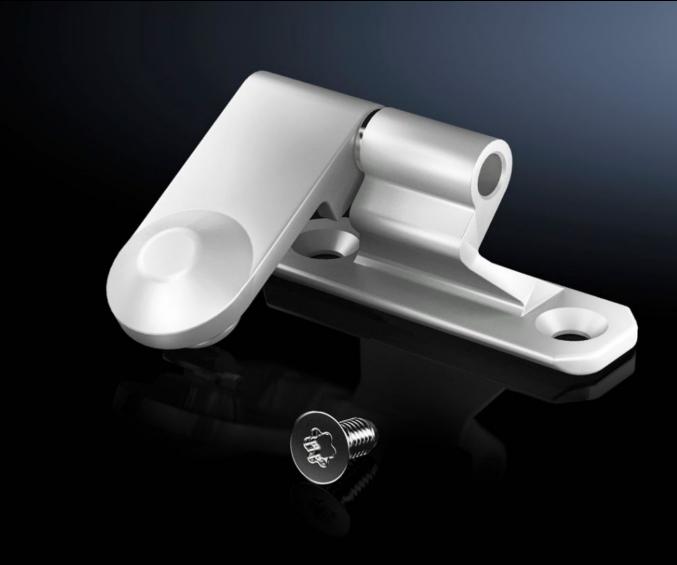

## VX 8106.260 - Hinge for side panel, screw-fastened, sheet steel

The 180° opening angle allows unhindered access from the side.

## **Features**

| Model No.                               | VX 8106.260                                                                                                                 |
|-----------------------------------------|-----------------------------------------------------------------------------------------------------------------------------|
| Product description                     | The 180° opening angle allows unhindered access from the side.                                                              |
| Material                                | Die-cast zinc                                                                                                               |
| Colour                                  | RAL 7035                                                                                                                    |
| Supply includes                         | Assembly parts                                                                                                              |
| Door opening angle                      | 180°                                                                                                                        |
| Assembly instruction                    | Hinge mounting is only possible in the vicinity of the rear panel<br>Only for use with a side panel depth of 800 mm or less |
| IP protection category to IEC 60<br>529 | IP 55                                                                                                                       |
| Packs of                                | 6 pc(s).                                                                                                                    |
| Net weight                              | 0.69                                                                                                                        |
| Gross weight                            | 0.744                                                                                                                       |
| Customs tariff number                   | 83021000                                                                                                                    |
| EAN                                     | 4028177920958                                                                                                               |
| ETIM 9                                  | EC001167                                                                                                                    |
| ECLASS 8.0                              | 27409219                                                                                                                    |
|                                         |                                                                                                                             |